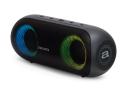

olor RGB Dual speaker lighting with 9 lighting effects.
- IPX6 Water Proof rating: Protected against High Pressure Jets.
- Compatible with Android ,IOS ,& Window Devices.
- Robust rubberized housing with twin metal grills.
- Wide Frequency Response: 60Hz 20,000 Hz.
- USB Type-C Universal Charging Port.
- 8.5 hour Music playback time, 4 hour charging time.
- Rechargeable Lithium Battery: 7.4V, 2000mAh.
- Accessories included: AUX cable 3.5mm to 3.5mm stereo plugs ,AIWA Braided Nylon USB Type-C Charging Cable with Leatherette Belt, wrist strap.
- Dimensions: 200 x 85 x 83 mm.
- Weight: 613 g.

## **PACKAGING**

SKU:

BST-650MG



**EAN:** 8435256897791



**MASTER BOX:** 

10



BOX SIZE  $(L \times W \times H)$ :

25x13x13 cm

**WEIGHT:** 

1.09

**INNER BOX:** 

5

## **MULTIPLE COLORS**