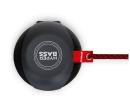

## **BLUETOOTH SPEAKER BST-650 WITH RGB**

## **FEATURES**

- Rugged and durable design.
- Powerful 20W (RMS) Audio Output, with DSP (digital signal processor) for superior sound quality.
- High performance 45mm x 2 speaker drivers with HyperBASS passive radiator.
- Bluetooth V5.0 stereo speaker system, with 10M (30 Ft.) wireless range.
- Hands free function with Built -in Microphone.
- TWS (True Wireless Stereo) capable works as a stereo pair with a 2nd speaker (same model).
- Micro-SD (TF) Card slot MP3 player.
- 3.5mm Stereo AUX-IN jack, for external device wired connection.
- Full color RGB Dual speaker lighting with 9 lighting effects.
- IPX6 Water Proof rating: Protected against High Pressure Jets.
- Compatible with Android ,IOS ,& Window Devices.
- Robust rubberized housing with twin metal grills.
- Wide Frequency Response: 60Hz 20,000 Hz.
- USB Type-C Universal Charging Port.
- 8.5 hour Music playback time, 4 hour charging time.
- Rechargeable Lithium Battery: 7.4V, 2000mAh.
- Accessories included: AUX cable 3.5mm to 3.5mm stereo plugs ,AIWA Braided Nylon USB Type-C Charging Cable with Leatherette Belt, wrist strap.
- Dimensions: 200 x 85 x 83 mm.
- Weight: 613 g.