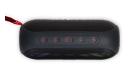

## **BLUETOOTH SPEAKER BST-650 WITH RGB**

## **FEATURES**

- Rugged and durable design.
- Powerful 20W (RMS) Audio Output, with DSP (digital signal processor) for superior sound quality.
- High performance 45mm x 2 speaker drivers with HyperBASS passive radiator.
- Bluetooth V5.0 stereo speaker system, with 10M (30 Ft.) wireless range.
- Hands free function with Built -in Microphone.
- TWS (True Wireless Stereo) capable works as a stereo pair with a 2nd speaker (same model).
- Micro-SD (TF) Card slot MP3 player.
- 3.5mm Stereo AUX-IN jack, for external device wired connection.
- Full color RGB Dual speaker lighting with 9 lighting effects.
- IPX6 Water Proof rating: Protected against High Pressure Jets.
- Compatible with Android ,IOS ,& Window Devices.
- Robust rubberized housing with twin metal grills.
- Wide Frequency Response: 60Hz 20,000 Hz.
- USB Type-C Universal Charging Port.
- 8.5 hour Music playback time, 4 hour charging time.
- Rechargeable Lithium Battery: 7.4V, 2000mAh.
- Accessories included: AUX cable 3.5mm to 3.5mm stereo plugs ,AIWA Braided Nylon USB Type-C Charging Cable with Leatherette Belt, wrist strap.
- Dimensions: 200 x 85 x 83 mm.
- Weight: 613 g.

## **MULTIPLE COLORS**