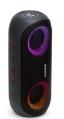

## **BLUETOOTH SPEAKER BST-650 WITH RGB**

## **FEATURES**

- Rugged and durable design.
- Powerful 20W (RMS) Audio Output, with DSP (digital signal processor) for superior sound quality.
- High performance 45mm x 2 speaker drivers with HyperBASS passive radiator.
- Bluetooth V5.0 stereo speaker system, with 10M (30 Ft.) wireless range.
- Hands free function with Built -in Microphone.
- TWS (True Wireless Stereo) capable works as a stereo pair with a 2nd speaker (same model).
- Micro-SD (TF) Card slot MP3 player.
- 3.5mm Stereo AUX-IN jack, for external device wired connection.
- Full color RGB Dual speaker lighting with 9 lighting effects.
- IPX6 Water Proof rating: Protected against High Pressure Jets.
- Compatible with Android ,IOS ,& Window Devices.
- Robust rubberized housing with twin metal grills.
- Wide Frequency Response: 60Hz 20,000 Hz.
- USB Type-C Universal Charging Port.
- 8.5 hour Music playback time, 4 hour charging time.
- Rechargeable Lithium Battery: 7.4V, 2000mAh.
- Accessories included: AUX cable 3.5mm to 3.5mm stereo plugs ,AIWA Braided Nylon USB Type-C Charging Cable with Leatherette Belt, wrist strap.
- Dimensions: 200 x 85 x 83 mm.
- Weight: 613 g.

## **MULTIPLE COLORS**