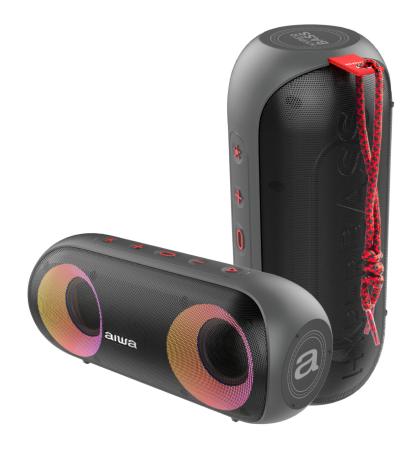

## **BLUETOOTH SPEAKER BST-650 WITH RGB**

## **FEATURES**

- Rugged and durable design.
- Powerful 20W (RMS) Audio Output, with DSP (digital signal processor) for superior sound quality.
- High performance 45mm x 2 speaker drivers with HyperBASS passive radiator.
- Bluetooth V5.0 stereo speaker system, with 10M (30 Ft.) wireless range.
- Hands free function with Built -in Microphone.
- TWS (True Wireless Stereo) capable works as a stereo pair with a 2nd speaker (same model).
- Micro-SD (TF) Card slot MP3 player.
- 3.5mm Stereo AUX-IN jack, for external device wired connection.
- Full color RGB Dual speaker lighting with 9 lighting effects.
- IPX6 Water Proof rating: Protected against High Pressure Jets.
- Compatible with Android ,IOS ,& Window Devices.
- Robust rubberized housing with twin metal grills.
- Wide Frequency Response: 60Hz 20,000 Hz.
- USB Type-C Universal Charging Port.
- 8.5 hour Music playback time, 4 hour charging time.
- Rechargeable Lithium Battery: 7.4V, 2000mAh.
- Accessories included: AUX cable 3.5mm to 3.5mm stereo plugs ,AIWA Braided Nylon USB Type-C Charging Cable with Leatherette Belt, wrist strap.
- Dimensions: 200 x 85 x 83 mm.
- Weight: 613 g.