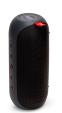

## **BLUETOOTH SPEAKER BST-650 WITH RGB**

## **FEATURES**

- Rugged and durable design.
- Powerful 20W (RMS) Audio Output, with DSP (digital signal processor) for superior sound quality.
- High performance 45mm x 2 speaker drivers with HyperBASS passive radiator.
- Bluetooth V5.0 stereo speaker system, with 10M (30 Ft.) wireless range.
- Hands free function with Built -in Microphone.
- TWS (True Wireless Stereo) capable works as a stereo pair with a 2nd speaker (same model).
- Micro-SD (TF) Card slot MP3 player.
- 3.5mm Stereo AUX-IN jack, for external device wired connection.
- Full color RGB Dual speaker lighting with 9 lighting effects.
- IPX6 Water Proof rating: Protected against High Pressure Jets.
- Compatible with Android ,IOS ,& Window Devices.
- Robust rubberized housing with twin metal grills.
- Wide Frequency Response: 60Hz 20,000 Hz.
- USB Type-C Universal Charging Port.
- 8.5 hour Music playback time, 4 hour charging time.
- Rechargeable Lithium Battery: 7.4V, 2000mAh.
- Accessories included: AUX cable 3.5mm to 3.5mm stereo plugs ,AIWA Braided Nylon USB Type-C Charging Cable with Leatherette Belt, wrist strap.
- Dimensions: 200 x 85 x 83 mm.
- Weight: 613 g.

## **MULTIPLE COLORS**