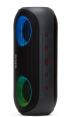

or RGB Dual speaker lighting with 9 lighting effects.
- IPX6 Water Proof rating: Protected against High Pressure Jets.
- Compatible with Android ,IOS ,& Window Devices.
- Robust rubberized housing with twin metal grills.
- Wide Frequency Response: 60Hz 20,000 Hz.
- USB Type-C Universal Charging Port.
- 8.5 hour Music playback time, 4 hour charging time.
- Rechargeable Lithium Battery: 7.4V, 2000mAh.
- Accessories included: AUX cable 3.5mm to 3.5mm stereo plugs ,AIWA Braided Nylon USB Type-C Charging Cable with Leatherette Belt, wrist strap.
- Dimensions: 200 x 85 x 83 mm.
- Weight: 613 g.

## **PACKAGING**

SKU:

BST-650MG



**EAN:** 8435256897791



**MASTER BOX:** 

10



BOX SIZE  $(L \times W \times H)$ :

25x13x13 cm

**WEIGHT:** 

1.09

**INNER BOX:** 

5

## **MULTIPLE COLORS**