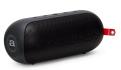

## **BLUETOOTH SPEAKER BST-650 WITH RGB**

## **FEATURES**

- Rugged and durable design.
- Powerful 20W (RMS) Audio Output, with DSP (digital signal processor) for superior sound quality.
- High performance 45mm x 2 speaker drivers with HyperBASS passive radiator.
- Bluetooth V5.0 stereo speaker system, with 10M (30 Ft.) wireless range.
- Hands free function with Built -in Microphone.
- TWS (True Wireless Stereo) capable works as a stereo pair with a 2nd speaker (same model).
- Micro-SD (TF) Card slot MP3 player.
- 3.5mm Stereo AUX-IN jack, for external device wired connection.
- Full color RGB Dual speaker lighting with 9 lighting effects.
- IPX6 Water Proof rating: Protected against High Pressure Jets.
- Compatible with Android ,IOS ,& Window Devices.
- Robust rubberized housing with twin metal grills.
- Wide Frequency Response: 60Hz 20,000 Hz.
- USB Type-C Universal Charging Port.
- 8.5 hour Music playback time, 4 hour charging time.
- Rechargeable Lithium Battery: 7.4V, 2000mAh.
- Accessories included: AUX cable 3.5mm to 3.5mm stereo plugs ,AIWA Braided Nylon USB Type-C Charging Cable with Leatherette Belt, wrist strap.
- Dimensions: 200 x 85 x 83 mm.
- Weight: 613 g.

## **MULTIPLE COLORS**