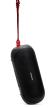

## **BLUETOOTH SPEAKER BST-650 WITH RGB**

## **FEATURES**

- Rugged and durable design.
- Powerful 20W (RMS) Audio Output, with DSP (digital signal processor) for superior sound quality.
- High performance 45mm x 2 speaker drivers with HyperBASS passive radiator.
- Bluetooth V5.0 stereo speaker system, with 10M (30 Ft.) wireless range.
- Hands free function with Built -in Microphone.
- TWS (True Wireless Stereo) capable works as a stereo pair with a 2nd speaker (same model).
- Micro-SD (TF) Card slot MP3 player.
- 3.5mm Stereo AUX-IN jack, for external device wired connection.
- Full color RGB Dual speaker lighting with 9 lighting effects.
- IPX6 Water Proof rating: Protected against High Pressure Jets.
- Compatible with Android ,IOS ,& Window Devices.
- Robust rubberized housing with twin metal grills.
- Wide Frequency Response: 60Hz 20,000 Hz.
- USB Type-C Universal Charging Port.
- 8.5 hour Music playback time, 4 hour charging time.
- Rechargeable Lithium Battery: 7.4V, 2000mAh.
- Accessories included: AUX cable 3.5mm to 3.5mm stereo plugs ,AIWA Braided Nylon USB Type-C Charging Cable with Leatherette Belt, wrist strap.
- Dimensions: 200 x 85 x 83 mm.
- Weight: 613 g.