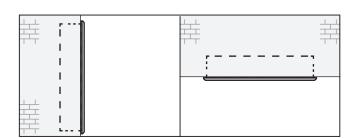

### On-wall installation

On-wall or ceiling mounting (hooks on the rear)

#### In-wall installation In-wall or ceiling

recessing