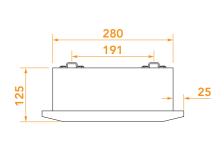

| Installation               | In/on-wall<br>In/on-ceiling             |
|----------------------------|-----------------------------------------|
|                            |                                         |
| Finish                     | Satin<br>Aluminium front panel          |
| Colour                     | Black                                   |
|                            |                                         |
| Dimensions (without grill) | W330 x H440 x D125 mm                   |
| Dimensions (with grill)    | W330 x H440 x D138 mm                   |
| Cut-out dimensions         | W280 x H420 mm                          |
| Recessed depth             | 112 mm / 100 mm (with/without brackets) |
| Weight                     | 10 kg                                   |
|                            |                                         |
| Packaging (unit)           | Brown cardboard                         |
| Dimensions                 | L535 x W425 x H250 mm                   |
| Weight                     | 12 kg                                   |