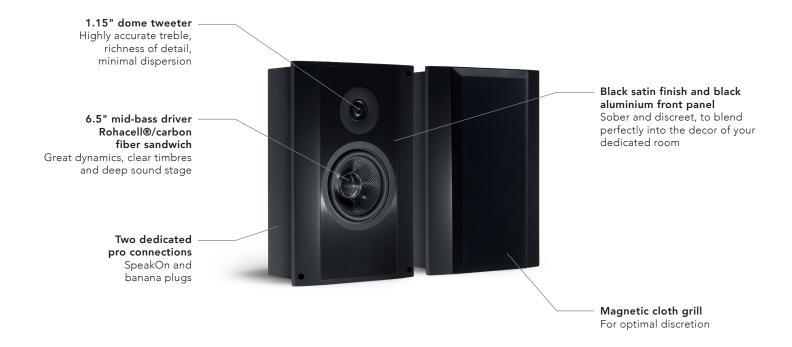

#### **SPECIFICATIONS**

Measurements in millimetres

| sea                                                    | nt/centre/surround/ceiling 2-way<br>ed speaker (Atmos compatible)<br>n-wall, in/on-ceiling                                                                                                                                                                                       |
|--------------------------------------------------------|----------------------------------------------------------------------------------------------------------------------------------------------------------------------------------------------------------------------------------------------------------------------------------|
| Power 100                                              | W RMS / 200W peak                                                                                                                                                                                                                                                                |
| Min<br>higt<br>satu<br><b>Mid</b><br>san<br>dan<br>low | weter: 1.15" Ring type dome imizes membrane resonances at frequencies, controlled motor varions for low distorsion.  -bass: 6.5" Rohacell®/carbon fiber dwich - Optimizes the stiffness/ pping ratio, rubber suspension with damping to improve the transient sonse performance. |
| Frequency response 75 H                                | Hz - 30 kHz                                                                                                                                                                                                                                                                      |
| Sensitivity 88 c                                       | B/1W/1m                                                                                                                                                                                                                                                                          |
| Impedance 8 O                                          | hms (4 Ohms minimum)                                                                                                                                                                                                                                                             |
| Inputs Spe                                             | akOn, banana plugs                                                                                                                                                                                                                                                               |

| Installation               | In/on-wall<br>In/on-ceiling             |
|----------------------------|-----------------------------------------|
|                            |                                         |
| Finish                     | Satin<br>Aluminium front panel          |
| Colour                     | Black                                   |
|                            |                                         |
| Dimensions (without grill) | W330 x H440 x D125 mm                   |
| Dimensions (with grill)    | W330 x H440 x D138 mm                   |
| Cut-out dimensions         | W280 x H420 mm                          |
| Recessed depth             | 112 mm / 100 mm (with/without brackets) |
| Weight                     | 10 kg                                   |
|                            |                                         |
| Packaging (unit)           | Brown cardboard                         |
| Dimensions                 | L535 x W425 x H250 mm                   |
| Weight                     | 12 kg                                   |

#### Black satin finish and black brushed aluminium front panel

Sober and discreet, to blend perfectly into the decor of your dedicated room