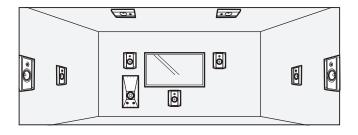

#### **POSSIBLE SETUPS**

5.2.4 system

Infinite 8 & Infinite 14

Infinite 8 speakers for surround and Atmos channels, Infinite 14 for front and centre channels.

Infinite 8 for all channels

Recommended installation for small rooms.

### Infinite 8 as Atmos channels

The Infinite 8 speakers are compatible with immersive audio formats including Dolby Atmos, DTS-X and Auro 3D.