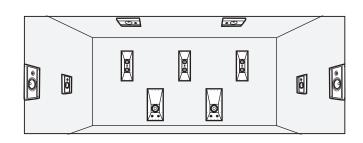

#### **POSSIBLE SETUPS**

5.2.4 system

Infinite 8 & Infinite 14

Infinite 8 speakers for surround and Atmos channels, Infinite 14 for front and centre channels.

Infinite 8 for all channels

Recommended installation for small rooms.

### Infinite 8 as Atmos channels

The Infinite 8 speakers are compatible with immersive audio formats including Dolby Atmos, DTS-X and Auro 3D.