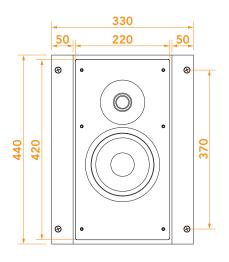

#### **SPECIFICATIONS**

Measurements in millimetres

| sea                                                    | nt/centre/surround/ceiling 2-way<br>ed speaker (Atmos compatible)<br>n-wall, in/on-ceiling                                                                                                                                                                                       |
|--------------------------------------------------------|----------------------------------------------------------------------------------------------------------------------------------------------------------------------------------------------------------------------------------------------------------------------------------|
| Power 100                                              | W RMS / 200W peak                                                                                                                                                                                                                                                                |
| Min<br>higt<br>satu<br><b>Mid</b><br>san<br>dan<br>low | weter: 1.15" Ring type dome imizes membrane resonances at frequencies, controlled motor varions for low distorsion.  -bass: 6.5" Rohacell®/carbon fiber dwich - Optimizes the stiffness/ pping ratio, rubber suspension with damping to improve the transient sonse performance. |
| Frequency response 75 H                                | Hz - 30 kHz                                                                                                                                                                                                                                                                      |
| Sensitivity 88 c                                       | B/1W/1m                                                                                                                                                                                                                                                                          |
| Impedance 8 O                                          | hms (4 Ohms minimum)                                                                                                                                                                                                                                                             |
| Inputs Spe                                             | akOn, banana plugs                                                                                                                                                                                                                                                               |

| Installation               | In/on-wall<br>In/on-ceiling             |
|----------------------------|-----------------------------------------|
|                            |                                         |
| Finish                     | Satin<br>Aluminium front panel          |
| Colour                     | Black                                   |
|                            |                                         |
| Dimensions (without grill) | W330 x H440 x D125 mm                   |
| Dimensions (with grill)    | W330 x H440 x D138 mm                   |
| Cut-out dimensions         | W280 x H420 mm                          |
| Recessed depth             | 112 mm / 100 mm (with/without brackets) |
| Weight                     | 10 kg                                   |
|                            |                                         |
| Packaging (unit)           | Brown cardboard                         |
| Dimensions                 | L535 x W425 x H250 mm                   |
| Weight                     | 12 kg                                   |