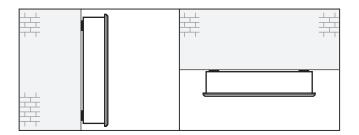

#### On-wall mounting

The loudspeakers are mounted on either a wall or a ceiling.

#### In-wall mounting

The loudspeakers are recessed in a thin material wall, such as gypsum plasterboard.