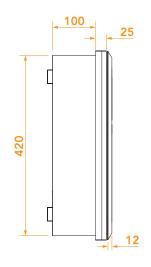

| Installation               | In/on-wall<br>In/on-ceiling             |
|----------------------------|-----------------------------------------|
|                            |                                         |
| Finish                     | Satin<br>Aluminium front panel          |
| Colour                     | Black                                   |
|                            |                                         |
| Dimensions (without grill) | W330 x H440 x D125 mm                   |
| Dimensions (with grill)    | W330 x H440 x D138 mm                   |
| Cut-out dimensions         | W280 x H420 mm                          |
| Recessed depth             | 112 mm / 100 mm (with/without brackets) |
| Weight                     | 10 kg                                   |
|                            |                                         |
| Packaging (unit)           | Brown cardboard                         |
| Dimensions                 | L535 x W425 x H250 mm                   |
| Weight                     | 12 kg                                   |