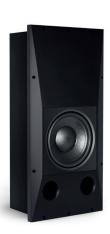

| 12 kg                                   |

#### **REFERENCES**



BLACK

EAN (unit) : 3700795190913 SKU : ELIINF8BK

HIGH PERFORMANCE HOME CINEMA **SPEAKER RANGE** 







**High performance** loudspeakers

Dynamics, clear timbres and increased sound image



#### High pressure resistant cabinet

Reinforced internal structure, high end acoustic damping to avoid resonances of high power cabinets



### On-wall installation

On-wall or ceiling mounting (hooks on the rear)



#### In-wall installation In-wall or ceiling

recessing



#### Black satin finish and black brushed aluminium front panel

Sober and discreet, to blend perfectly into the decor of your dedicated room



#### **INFINITE 8**

Surround, front or centre speaker



#### **INFINITE 14**

Front, centre or surround speaker



#### **INFINITE S12**

Passive subwoofer