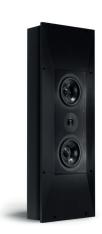

x H250 mm                   |
| Weight                     | 12 kg                                   |

#### **REFERENCES**



BLACK

EAN (unit) : 3700795190913 SKU : ELIINF8BK

HIGH PERFORMANCE HOME CINEMA **SPEAKER RANGE** 







**High performance** loudspeakers

Dynamics, clear timbres and increased sound image



#### High pressure resistant cabinet

Reinforced internal structure, high end acoustic damping to avoid resonances of high power cabinets



### On-wall installation

On-wall or ceiling mounting (hooks on the rear)



#### In-wall installation In-wall or ceiling

recessing



#### Black satin finish and black brushed aluminium front panel

Sober and discreet, to blend perfectly into the decor of your dedicated room



#### **INFINITE 8**

Surround, front or centre speaker



#### **INFINITE 14**

Front, centre or surround speaker



#### **INFINITE S12**

Passive subwoofer