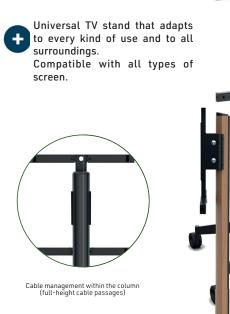

### KANA, and anything becomes possible !

• Supplied with 4 multidirectional castors and 4 fixed feet

- Nylon castors of 65 mm diameter, with elastomer tread and polypropylene (PP) fixed feet of 57 mm diameter, height-adjustable
- Wood Column : of 52 mm thickness, glued beechwood panel of 52 mm thickness, polyurethane varnish, colour : light oak
- Metal Column : Steel of 5 mm thickness, ultra-matte polyester paint, colour: cast-iron grey
- Base (legs) : Steel of 6 mm thickness, black epoxy paint
- Adjustable screen height along the entire length of the column
- Cable management behind the column, (full-height cable passages)
- Compatible with all screen types (LCD, LED, QLED, OLED, miniLED

Great amplitude for adjustment of the screen height

Beautiful quality of finish, textured epoxy paint

Compatible with all screen types (LCD/LED/miniLed/OLED)

Supplied with caster wheels and fixed feet