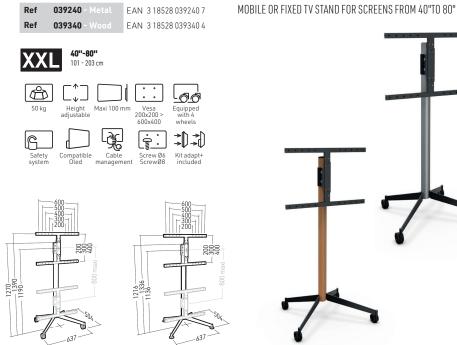

#### Ref 039260 EAN 3185280392605 MOBILE OR FIXED TV STAND FOR SCREENS FROM 40" TO 80" Ref 039360 EAN 3185280393602 KANA Shelf Ref 039290 EAN 318528 039290 2 AV DEVICE SHELF FOR THE KANA TV STAND XXL Å 5 kg B Height Maxi 100 mm Vesa 200x200 with 4 wheels lGø Height adjustable. 50 kg 2 wheels withbrakes • Tempered glass shelf, thickness of 6mm • Shelf dimensions : 438 x 240 Compatible Cable Screw Ø6 Kit adapt-• Thickness of fixing block : 56 mm ls\_ Safety system KANA Player Ref 039291 EAN 318528 039291 9 BRACKETTO HOLD A PERIPHERAL DEVICE (AT REAR OF SCREEN) FOR THE KANA TV STAND ð Steel of 1.5 mm thickness, black epoxy paint Media player is held in place by 2 elastic cords Reversible right - left : Yes Dimensions of player (HxLxD) : 204 x 163 x49 mm KANA Sound Ref 039289 EAN 318528 039289 6 UNIVERSAL SOUNDBAR MOUNT FOR THE KANA TV STAND ð 7 kg IInstallation on the column, height of mount can be freely chosen 2 possibilities to fix the soundbar : at the rear or on the brackets Max weight of the soundbar : 7kg Depth of the brackets : 83 mm **ERARD**® ACCESSOIRES ESSENTIELS POUR MATÉRIELS AUDIO VIDÉO infos@erard.fr - www.erard.com - +33 (0)4 72 46 16 26 R N° intracommunautaire : FR 81 403 591 415 KANA1600XXL