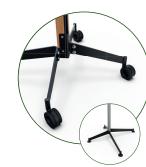

### KANA, and anything becomes possible !

• Supplied with 4 multidirectional castors and 4 fixed feet

- Nylon castors of 65 mm diameter, with elastomer tread and polypropylene (PP) fixed feet of 57 mm diameter, height-adjustable
- Wood Column : of 52 mm thickness, glued beechwood panel of 52 mm thickness, polyurethane varnish, colour : light oak
- Metal Column : Steel of 5 mm thickness, ultra-matte polyester paint, colour: cast-iron grey
- Base (legs) : Steel of 6 mm thickness, black epoxy paint
- Adjustable screen height along the entire length of the column
- Cable management behind the column, (full-height cable passages)
- Compatible with all screen types (LCD, LED, QLED, OLED, miniLED