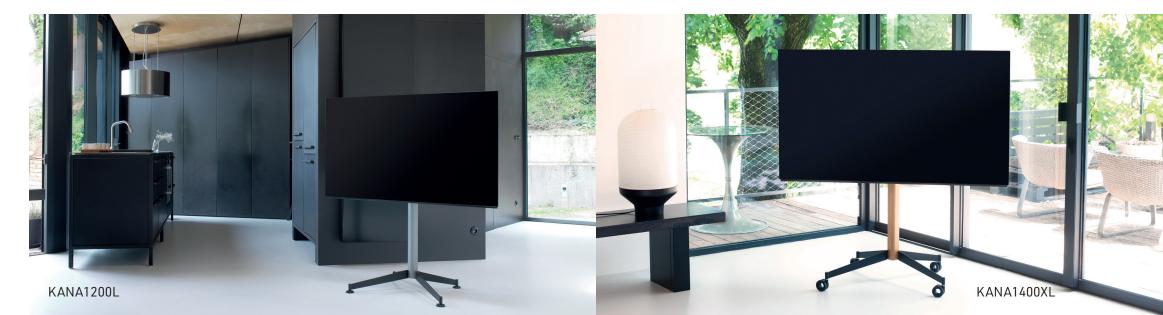

### KANA, and anything becomes possible !

• Supplied with 4 multidirectional castors and 4 fixed feet

- Nylon castors of 65 mm diameter, with elastomer tread and polypropylene (PP) fixed feet of 57 mm diameter, height-adjustable
- Wood Column : of 52 mm thickness, glued beechwood panel of 52 mm thickness, polyurethane varnish, colour : light oak
- Metal Column : Steel of 5 mm thickness, ultra-matte polyester paint, colour: cast-iron grey
- Base (legs) : Steel of 6 mm thickness, black epoxy paint
- Adjustable screen height along the entire length of the column
- Cable management behind the column, (full-height cable passages)
- Compatible with all screen types (LCD, LED, QLED, OLED, miniLED

Great amplitude for adjustment of the screen height

Beautiful quality of finish, textured epoxy paint

Compatible with all screen types (LCD/LED/miniLed/OLED)

Supplied with caster wheels and fixed feet

## KANA1200L

| Ref | 039220 - Metal | EAN 318528039220 |
|-----|----------------|------------------|
| Ref | 039320 - Wood  | EAN 318528039320 |