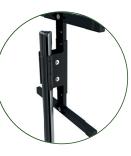

#### Ref 039260 EAN 3185280392605 MOBILE OR FIXED TV STAND FOR SCREENS FROM 40" TO 80" Ref 039360 EAN 3185280393602 KANA Shelf Ref 039290 EAN 318528 039290 2 AV DEVICE SHELF FOR THE KANA TV STAND XXL Å 5 kg B Height Maxi 100 mm Vesa 200x200 with 4 wheels lGø Height adjustable. 50 kg 2 wheels withbrakes • Tempered glass shelf, thickness of 6mm • Shelf dimensions : 438 x 240 Compatible Cable Screw Ø6 Kit adapt-• Thickness of fixing block : 56 mm ls\_ Safety system KANA Player Ref 039291 EAN 318528 039291 9 BRACKETTO HOLD A PERIPHERAL DEVICE (AT REAR OF SCREEN) FOR THE KANA TV STAND ð Steel of 1.5 mm thickness, black epoxy paint Media player is held in place by 2 elastic cords Reversible right - left : Yes Dimensions of player (HxLxD) : 204 x 163 x49 mm KANA Sound Ref 039289 EAN 318528 039289 6 UNIVERSAL SOUNDBAR MOUNT FOR THE KANA TV STAND ð 7 kg IInstallation on the column, height of mount can be freely chosen 2 possibilities to fix the soundbar : at the rear or on the brackets Max weight of the soundbar : 7kg Depth of the brackets : 83 mm **ERARD**® ACCESSOIRES ESSENTIELS POUR MATÉRIELS AUDIO VIDÉO infos@erard.fr - www.erard.com - +33 (0)4 72 46 16 26 R N° intracommunautaire : FR 81 403 591 415 KANA1600XXL