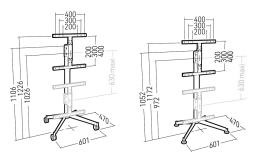

### KANA, and anything becomes possible !

• Supplied with 4 multidirectional castors and 4 fixed feet

- Nylon castors of 65 mm diameter, with elastomer tread and polypropylene (PP) fixed feet of 57 mm diameter, height-adjustable
- Wood Column : of 52 mm thickness, glued beechwood panel of 52 mm thickness, polyurethane varnish, colour : light oak
- Metal Column : Steel of 5 mm thickness, ultra-matte polyester paint, colour: cast-iron grey
- Base (legs) : Steel of 6 mm thickness, black epoxy paint
- Adjustable screen height along the entire length of the column
- Cable management behind the column, (full-height cable passages)
- Compatible with all screen types (LCD, LED, QLED, OLED, miniLED