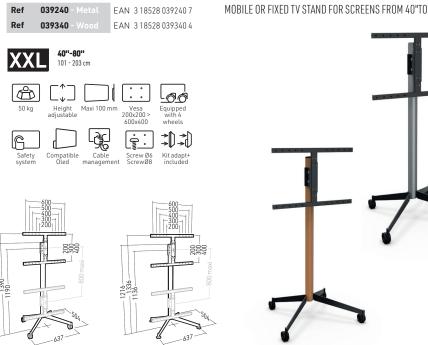

wood panel of 52 mm thickness, polyurethane varnish, colour : light oak
- Metal Column : Steel of 5 mm thickness, ultra-matte polyester paint, colour: cast-iron grey
- Base (legs) : Steel of 6 mm thickness, black epoxy paint
- Adjustable screen height along the entire length of the column
- Cable management behind the column, (full-height cable passages)
- Compatible with all screen types (LCD, LED, QLED, OLED, miniLED





Great amplitude for adjustment of the screen height



Beautiful quality of finish, textured epoxy paint



Compatible with all screen types (LCD/LED/miniLed/OLED)



Supplied with caster wheels and fixed feet

## KANA1200L

| Ref | 039220 - Metal | EAN 318528039220 |
|-----|----------------|------------------|
| Ref | 039320 - Wood  | EAN 318528039320 |





















# KANA**1400**XL