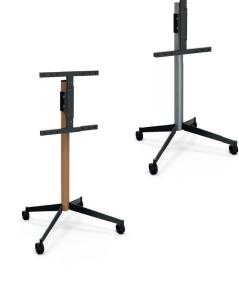

### KANA, and anything becomes possible !

• Supplied with 4 multidirectional castors and 4 fixed feet

- Nylon castors of 65 mm diameter, with elastomer tread and polypropylene (PP) fixed feet of 57 mm diameter, height-adjustable
- Wood Column : of 52 mm thickness, glued beechwood panel of 52 mm thickness, polyurethane varnish, colour : light oak
- Metal Column : Steel of 5 mm thickness, ultra-matte polyester paint, colour: cast-iron grey
- Base (legs) : Steel of 6 mm thickness, black epoxy paint
- Adjustable screen height along the entire length of the column
- Cable management behind the column, (full-height cable passages)
- Compatible with all screen types (LCD, LED, QLED, OLED, miniLED

Great amplitude for adjustment of the screen height

Beautiful quality of finish, textured epoxy paint

Compatible with all screen types (LCD/LED/miniLed/OLED)

Supplied with caster wheels and fixed feet