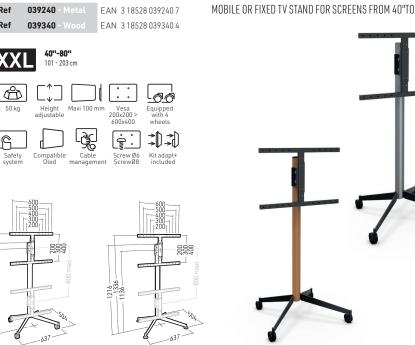

od panel of 52 mm thickness, polyurethane varnish, colour : light oak
- Metal Column : Steel of 5 mm thickness, ultra-matte polyester paint, colour: cast-iron grey
- Base (legs) : Steel of 6 mm thickness, black epoxy paint
- Adjustable screen height along the entire length of the column
- Cable management behind the column, (full-height cable passages)
- Compatible with all screen types (LCD, LED, QLED, OLED, miniLED





Great amplitude for adjustment of the screen height



Beautiful quality of finish, textured epoxy paint



Compatible with all screen types (LCD/LED/miniLed/OLED)



Supplied with caster wheels and fixed feet

## KANA1200L

| Ref | 039220 - Metal | EAN 318528039220 |
|-----|----------------|------------------|
| Ref | 039320 - Wood  | EAN 318528039320 |





















# KANA**1400**XL