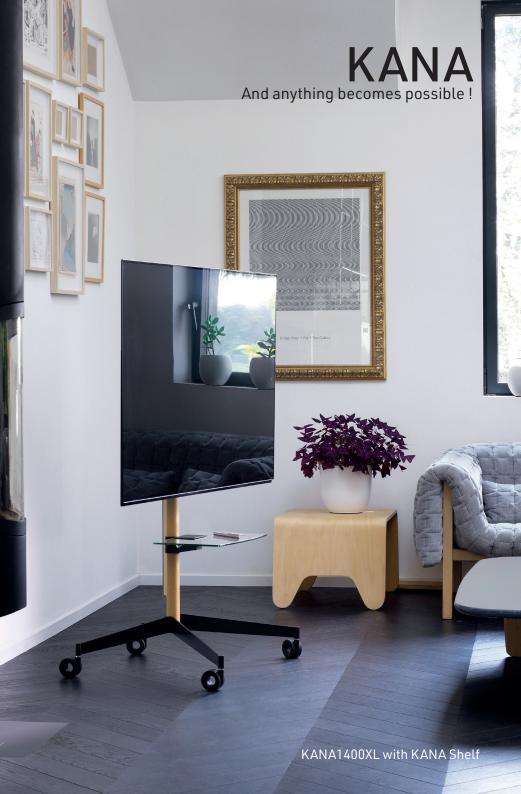

### KANA, and anything becomes possible !

• Supplied with 4 multidirectional castors and 4 fixed feet

- Nylon castors of 65 mm diameter, with elastomer tread and polypropylene (PP) fixed feet of 57 mm diameter, height-adjustable
- Wood Column : of 52 mm thickness, glued beechwood panel of 52 mm thickness, polyurethane varnish, colour : light oak
- Metal Column : Steel of 5 mm thickness, ultra-matte polyester paint, colour: cast-iron grey
- Base (legs) : Steel of 6 mm thickness, black epoxy paint
- Adjustable screen height along the entire length of the column
- Cable management behind the column, (full-height cable passages)
- Compatible with all screen types (LCD, LED, QLED, OLED, miniLED

# KANA**1400**XL