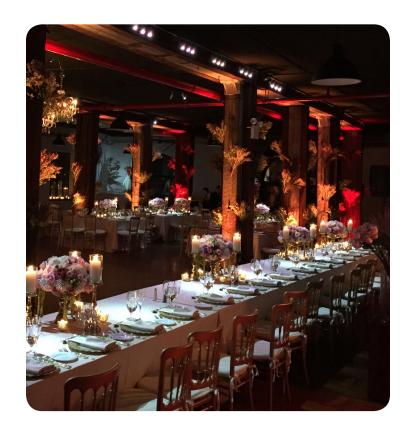

## Highlights

- Battery-powered bar with 3 independent pin spots designed to accent anything
- Rechargeable battery allows the fixture to be placed anywhere
- Magnetic base affixes to most metal surfaces, eliminating the need for clamps
- Safely mounts to truss with the M10 threaded inserts
- Use the included IRC-6 remote to wirelessly dim the LEDs and turn off the battery indicators
- Includes 10° and 25° diffusers to accommodate different applications