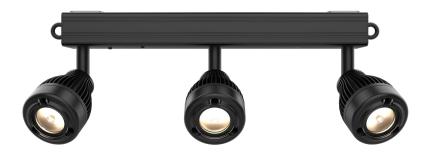

## **EZ Bar**

## Highlights

- Battery-powered bar with 3 independent pin spots designed to accent anything
- Rechargeable battery allows the fixture to be placed anywhere
- Magnetic base affixes to most metal surfaces, eliminating the need for clamps
- Safely mounts to truss with the M10 threaded inserts
- Use the included IRC-6 remote to wirelessly dim the LEDs and turn off the battery indicators
- Includes 10° and 25° diffusers to accommodate different applications

## **Specifications**

- Light Source: 3 LEDs (warm white) 5 W, (1.3 A), 50,000 hours life expectancy
- PWM Frequency: 35.7MHz
- Beam Angle: 5°Field Angle: 10°
- Illuminance: 3,900 lux @ 2 m
- · Maximum Run Time (all on): up to 8 hours
- · Recharge Time: 6 hours
- Color Temperature: 4000 K
- Input Voltage: 15 VDC, 0.8 mA (external power supply: 100 to 240 VAC, 50/60 Hz)
- Power and Current: 19 W, 0.3 A @ 120 V, 60 Hz
- Power and Current: 18 W, 0.2 A @ 230 V, 50 Hz
- · Bracket Mounting Hole: M10
- Weight: 4.2 lb (1.9 kg)
- Size: 14 x 5 x 4 in (358 x 127 x 106 mm)
- Included Controllers: IRC-6
- Approvals: CE