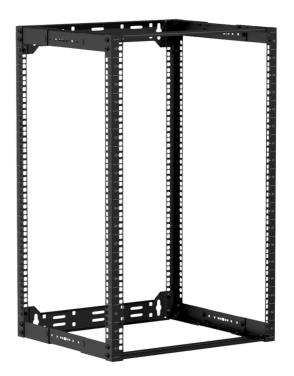

#### Product information:

The OPR318A is an in depth adjustable professional and solid constructed open-frame rack for 19" equipment compliant to ANSI/EIA RS-310D, DIN41491 and IEC60297 standards which is suitable for wall mounted or floor standing installation. It ensures maximum installation, connectivity and maintenance ease storing up to 18 units of 19" equipment.

The open-frame rack has an adjustable depth of 300 to 450 mm for easy installation and fitment in existing furniture. The rugged construction made of 2 mm thick steel allows preloading of the equipment before transportation to the installation site. Finishing is done in a black (RAL9004) powder coating with fine structure while punched equipment mounting profiles on front and both sides offer a multifunctional use of the cabinet. Delivered in a flat-down package, the simple structure allows assembly by a single person in a recordbreaking time.

### **Product Features:**

| Unit height        | 18 HE                                                  |  |
|--------------------|--------------------------------------------------------|--|
| Max. usable depth  | 300 ~ 450 mm                                           |  |
| Max. load standing | 100 kg                                                 |  |
| Max. load hanging  | 50 kg                                                  |  |
| Dimensions         | 520 x 825 x 300~450 mm (W x H x D) (excl. rubber feet) |  |
| Colours            | Black (RAL9004)                                        |  |