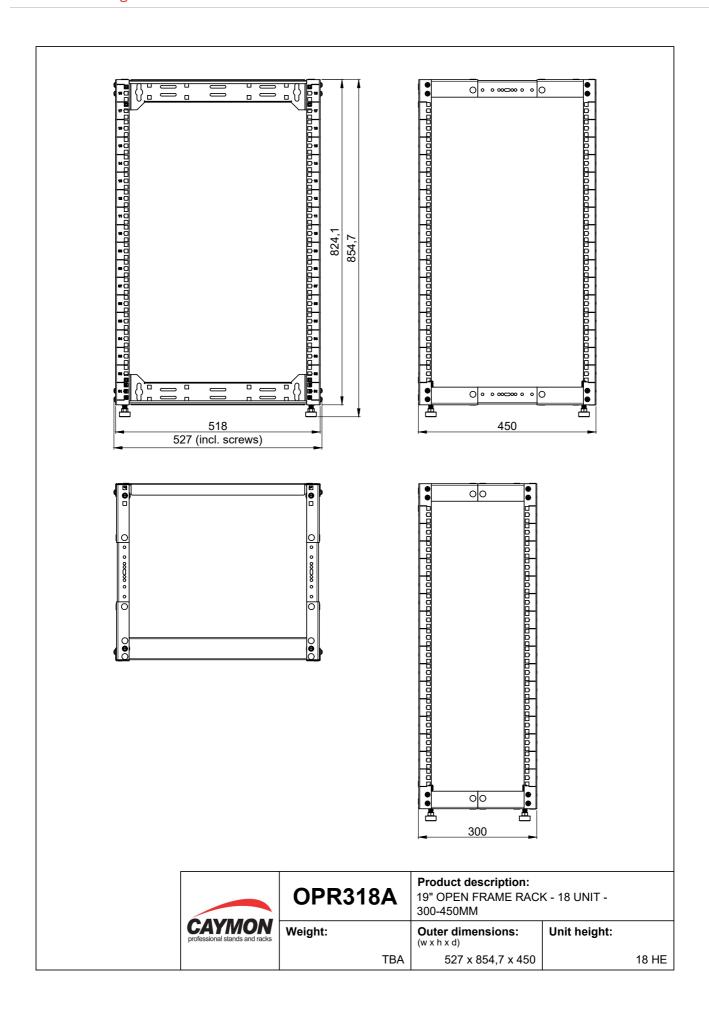

# OPR318A

### **Product Features:**

| Unit height        | 18 HE                                                  |  |
|--------------------|--------------------------------------------------------|--|
| Max. usable depth  | 300 ~ 450 mm                                           |  |
| Max. load standing | 100 kg                                                 |  |
| Max. load hanging  | 50 kg                                                  |  |
| Dimensions         | 520 x 825 x 300~450 mm (W x H x D) (excl. rubber feet) |  |
| Colours            | Black (RAL9004)                                        |  |