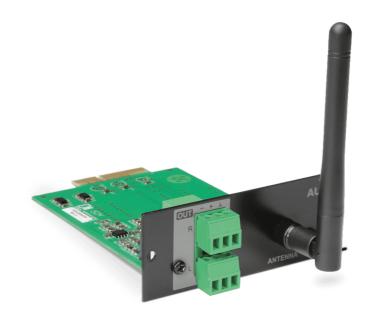

# BMP42 SourceCon™ professional Bluetooth module

#### Product information:

The BMP42 receiver offers wireless connection possibilities for audio playback from any Bluetooth-compatible portable device including laptops, smartphones, tablets or any other. A long-range transmission distance (up to 30 meters) is possible depending on the installed environment.

### **Product Features:**

| Dimensions  |          | 87 x 34.5 x 114 mm (W x H x D)  |
|-------------|----------|---------------------------------|
| Weight      |          | 0.075 kg                        |
| Mounting    |          | SourceCon™ interface card slot  |
| Accessories | Included | 2.4 GHz bluetooth antenna (SMA) |
|             | Optional | BAE100 Antenna extender kit     |