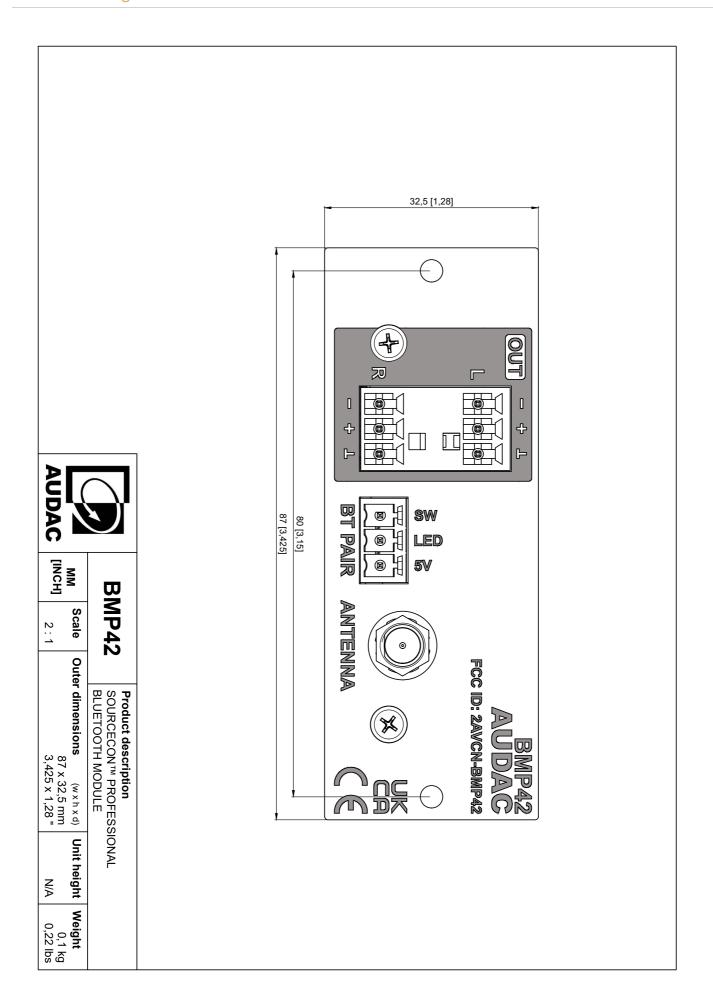

### **Product Features:**

| Dimensions  |          | 87 x 34.5 x 114 mm (W x H x D)  |
|-------------|----------|---------------------------------|
| Weight      |          | 0.075 kg                        |
| Mounting    |          | SourceCon™ interface card slot  |
| Accessories | Included | 2.4 GHz bluetooth antenna (SMA) |
|             | Optional | BAE100 Antenna extender kit     |