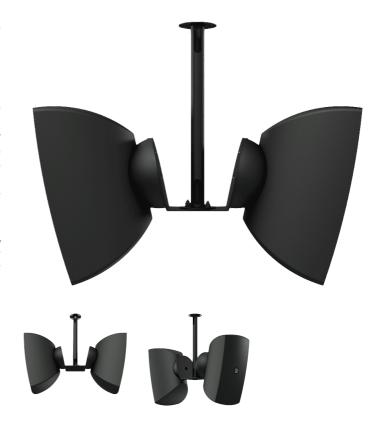

## Product information:

The CMA162 is a cluster mounting set, allowing assembly for 2 pcs of ATEO6 speakers to any ceiling. This solution is designed for applications in large open indoor spaces where a uniform sound dispersion in all directions is required. Some typical application examples are sports facilities, gym's, large warehouses, hallways, and many more.

The CMA162 is constructed of solid steel and comes fully assembled, including pole and ceiling mount. The distance to the ceiling measures 360 mm and the pole allows cable integration, so a clean and elegant solution is offered. The tilted mounting plates in combination with the Clevermount™ bracket structure allows optimal directional placement in any application.