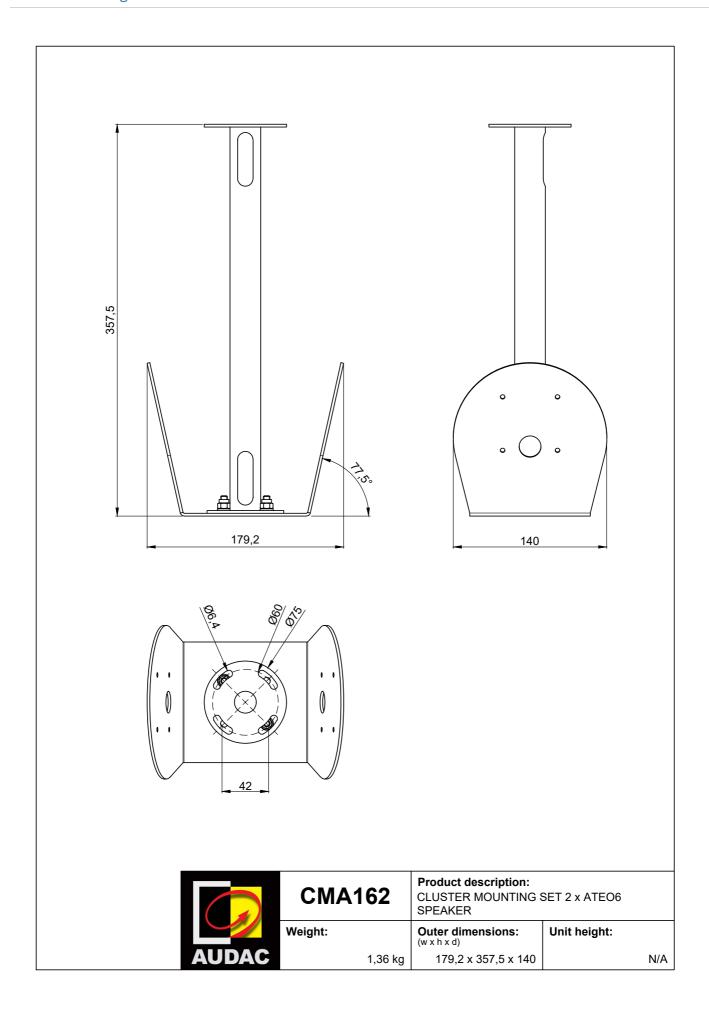

The CMA162 is constructed of solid steel and comes fully assembled, including pole and ceiling mount. The distance to the ceiling measures 360 mm and the pole allows cable integration, so a clean and elegant solution is offered. The tilted mounting plates in combination with the Clevermount™ bracket structure allows optimal directional placement in any application.

## **Product Features:**

| Dimensions   |          | 179.2 x 357.5 x 140 mm (W x H x D) |
|--------------|----------|------------------------------------|
| Construction |          | Steel                              |
| Finish       |          | Structured powder coating          |
| Max. load    |          | 10 kg (5 kg / each side)           |
| Suited for   |          | ATEO6 loudspeakers                 |
| Accessories  | Included | Speaker mounting screws            |