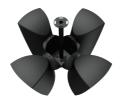

## Product information:

The CMA164 is a cluster mounting set, allowing assembly for 4 pcs of ATEO6 speakers to any ceiling. This solution is designed for applications in large open indoor spaces where a uniform sound dispersion in all directions is required. Some typical application examples are sports facilities, gym's, large warehouses, hallways, and many more.

The CMA164 is constructed of solid steel and comes fully assembled, including pole and ceiling mount. The distance to the ceiling measures 360 mm and the pole allows cable integration, so a clean and elegant solution is offered. The tilted mounting plates in combination with the

Clevermount™ bracket structure allows optimal directional placement in any application.

The CMA series also come in a 2 speaker model (CMA162), allowing mounting of speakers in both opposite directions and are available in both Black (/B) or White (/W) colours, to match the speakers colour and blend in with the environment. The CMA164 comes delivered excluding the loudspeakers.