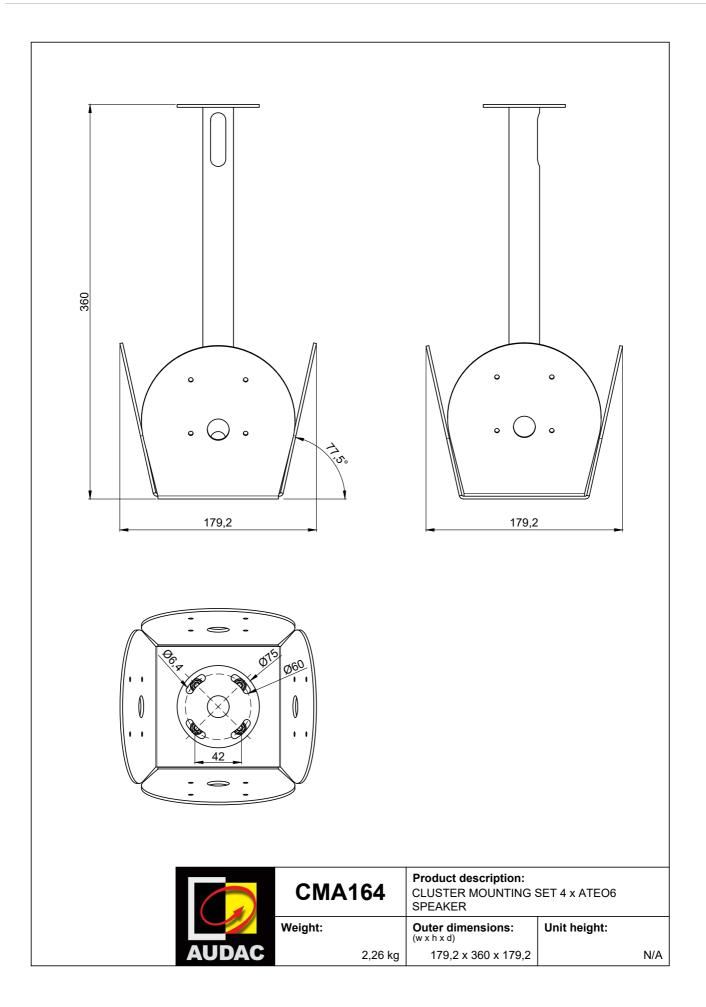

The CMA164 is constructed of solid steel and comes fully assembled, including pole and ceiling mount. The distance to the ceiling measures 360 mm and the pole allows cable integration, so a clean and elegant solution is offered. The tilted mounting plates in combination with the

## **Product Features:**

| Dimensions   |          | 179.2 x 360 x 179.2 mm (W x H x D) |
|--------------|----------|------------------------------------|
| Construction |          | Steel                              |
| Finish       |          | Structured powder coating          |
| Max. load    |          | 20 kg (5 kg / each side)           |
| Suited for   |          | ATEO6 loudspeakers                 |
| Accessories  | Included | Speaker mounting screws            |