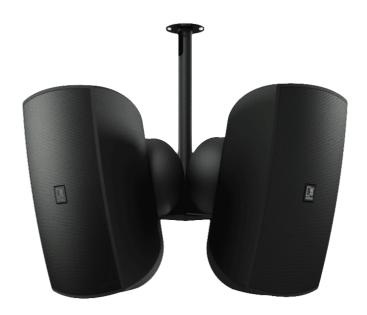

## Product information:

The CMA164 is a cluster mounting set, allowing assembly for 4 pcs of ATEO6 speakers to any ceiling. This solution is designed for applications in large open indoor spaces where a uniform sound dispersion in all directions is required. Some typical application examples are sports facilities, gym's, large warehouses, hallways, and many more.

The CMA164 is constructed of solid steel and comes fully assembled, including pole and ceiling mount. The distance to the ceiling measures 360 mm and the pole allows cable integration, so a clean and elegant solution is offered. The tilted mounting plates in combination with the

Clevermount™ bracket structure allows optimal directional placement in any application.

The CMA series also come in a 2 speaker model (CMA162), allowing mounting of speakers in both opposite directions and are available in both Black (/B) or White (/W) colours, to match the speakers colour and blend in with the environment. The CMA164 comes delivered excluding the loudspeakers.