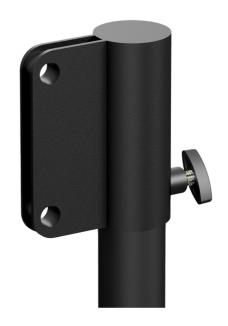

## Product information:

Thanks to this 35mm adapter piece you can place KYRA series column speaker effortlessly on any speaker stand. It can be assembled on different heights depending on the mounting possibilities and required installation height.

Fixation is done through inserting both supplied mounting screws into the pre-drilled and threaded holes at the back of the speaker. Depending on the inclination direction (upward or downwards) this part can be assembled in two directions. You can fixate the pole fitting by tightening the thumb screw included with this adapter.