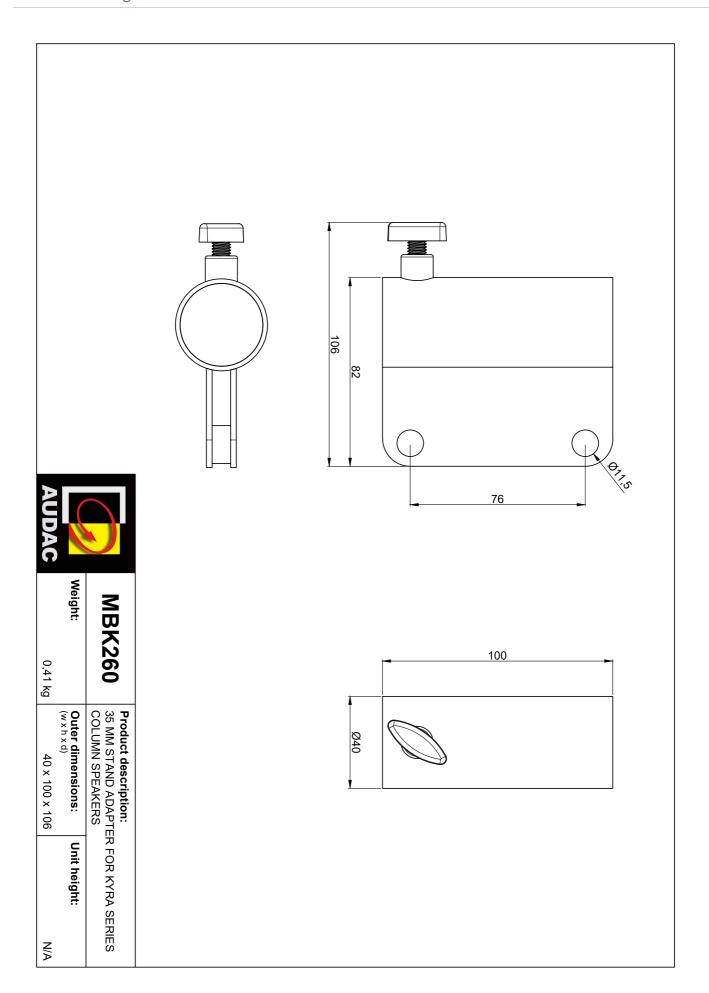

## **Product Features:**

| Dimensions   | 40 x 100 x 106 mm (W x H x D) |
|--------------|-------------------------------|
|              | 40 x 100 mm (Ø x H)           |
| Construction | Steel                         |
| Finish       | Structured powder coating     |
| Weight       | 0.41 kg                       |
| Max. load    | 6.5 kg                        |
| Suited for   | KYRA6, KYRA12 and KYRA24      |