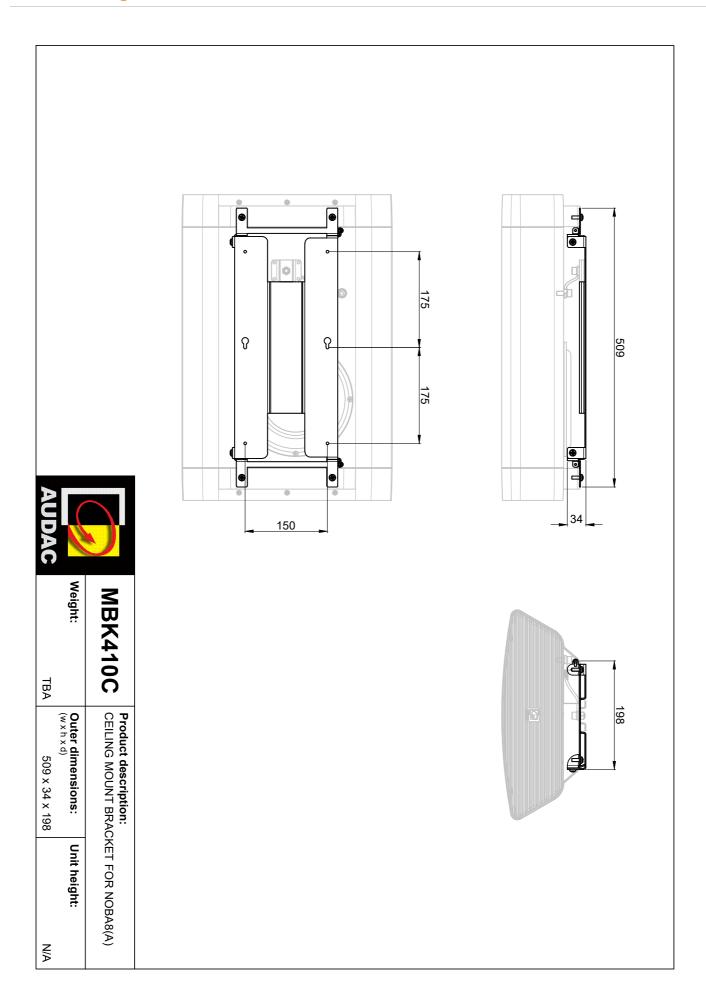

## **Product Features:**

| Dimensions   |          | 509 x 198 x 34 mm (W x H x D) |
|--------------|----------|-------------------------------|
| Weight       |          | 1,15 kg                       |
| Construction |          | Steel                         |
| Accessories  | Included | Mounting bracket              |