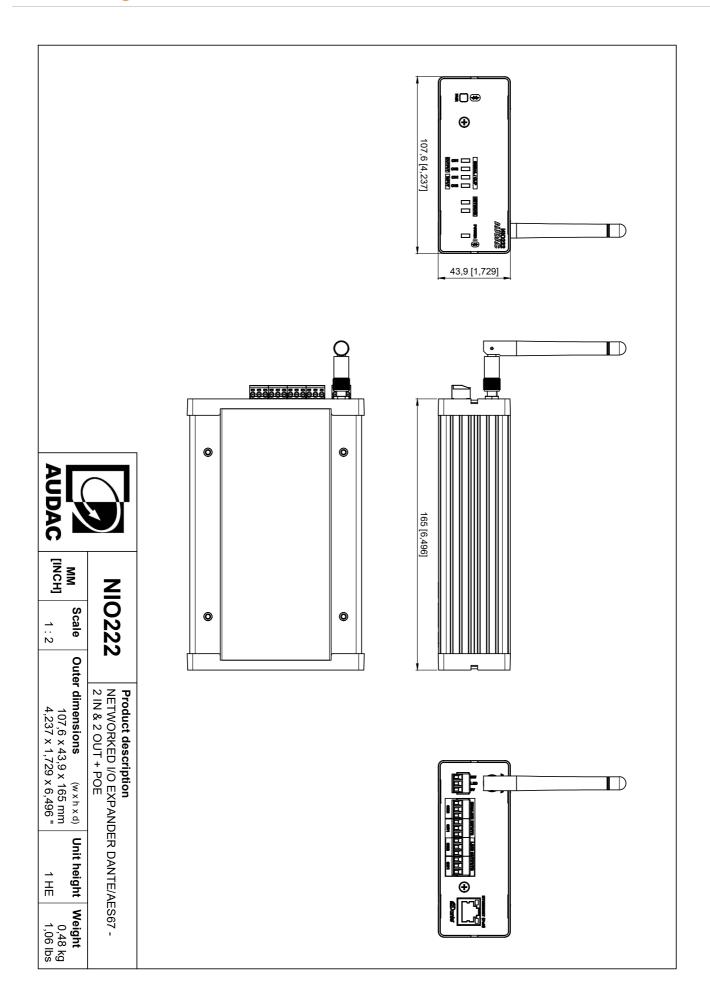

### **Product Features:**

| Dimensions  |          | 108 x 44 x 165 mm (W x H x D)          |
|-------------|----------|----------------------------------------|
| Weight      |          | 0.48 kg                                |
| Accessories | Included | Bluetooth antenna                      |
|             | Optional | MBS1xx Optional Wall mounting brackets |