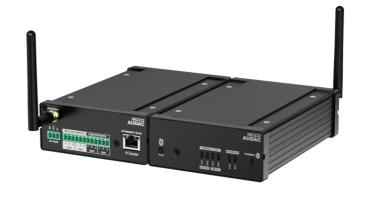

# Network I/O mixing breakout box Dante™/AES67 - 2 x Mic/Line inputs + 2 x Balanced Line outputs

NIO series are Dante™/AES67 network I/O mixing breakout boxes featuring terminal block input and output audio and Bluetooth connections. The audio inputs can be switched between line-level and microphone-level audio signals and phantom power (+48 V DC) can be applied to the input connectors for powering condenser microphones.

The NIO series is compatible with any PoE network-based installation thanks to the limited PoE power consumption. The networked I/O expanders are compatible with MBS1xx setup box installation accessories which allow them to be mounted under a desk, in a closet, on the wall, on top of a dropped ceiling or a 19" equipment rack.