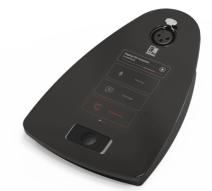

# NPM200 Dante™/AES67 paging console

#### Product information:

The NPM200 is a Dante<sup>™</sup>/AES67-enabled PoE paging console that lets you make announcements and send commands over the network to trigger functions. With Power over Ethernet (PoE) technology, this console can be easily connected to your network without the need for additional power cables, making it the perfect solution for busy offices and other professional environments. Featuring a user-friendly interface and intuitive controls on a 3.5" touchscreen, the NPM200 allows you to easily manage audio paging and messaging. You can create and transmit pre-recorded messages or use the console's XLR input to make announcements in real-time.