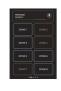

#### Product information:

The NPM200 is a Dante<sup>™</sup>/AES67-enabled PoE paging console that lets you make announcements and send commands over the network to trigger functions. With Power over Ethernet (PoE) technology, this console can be easily connected to your network without the need for additional power cables, making it the perfect solution for busy offices and other professional environments. Featuring a user-friendly interface and intuitive controls on a 3.5" touchscreen, the NPM200 allows you to easily manage audio paging and messaging. You can create and transmit pre-recorded messages or use the console's XLR input to make announcements in real-time.

# System specifications:

| Microphone            |                                                 | Optional (not included)                               |
|-----------------------|-------------------------------------------------|-------------------------------------------------------|
| Indicators            |                                                 | Fully configurable touchscreen interface              |
|                       | Touchscreen interface (3.5") + RGB LED<br>(PTT) | VU, Clipping                                          |
|                       |                                                 | Audio status (recording, playback, paging,)           |
|                       |                                                 | Device status                                         |
|                       |                                                 | Bus / priority status                                 |
|                       |                                                 | Zones / functions overview                            |
| Configuration         |                                                 | Audac Touch™                                          |
| Configurable settings |                                                 | Fully configurable user interface - Group selection   |
|                       |                                                 | Fully configurable user interface - Message selection |
|                       |                                                 | Fully configurable user interface - Zones selection   |
|                       |                                                 | PTT (toggle & press & hold)                           |
|                       |                                                 | IP settings                                           |
|                       |                                                 | Device name                                           |
|                       |                                                 | Gain                                                  |
|                       |                                                 | Phantom power                                         |
|                       |                                                 | Pilot tone                                            |
|                       |                                                 | DSP (EQ, Filters)                                     |
| Pre-recorded messages |                                                 | Yes                                                   |
| Pre-programmed events |                                                 | Yes                                                   |
| Integrated DSP        |                                                 | Yes (EQ, Filters,)                                    |
| Integrated chime      |                                                 | Yes (Programmable)                                    |
| Phantom power         |                                                 | +48 V DC                                              |
| Connectors            |                                                 | XLR Female (mic in)                                   |
|                       |                                                 | RJ45 (network + PoE)                                  |