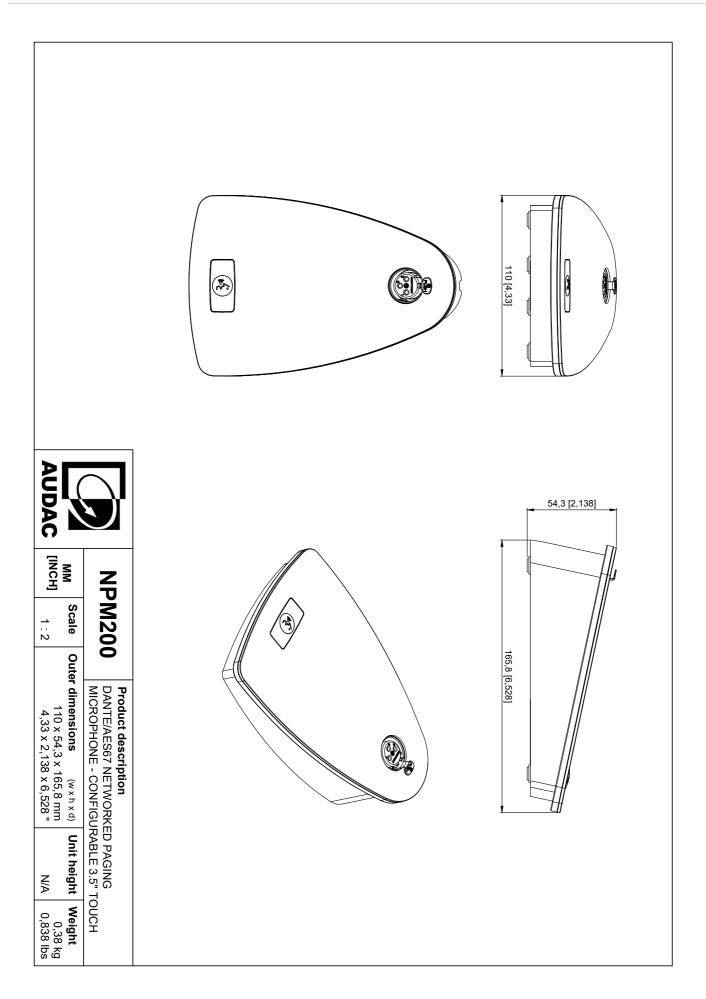

## Product Features:

| Colours      | Black (RAL9005) (NPM200)       |  |
|--------------|--------------------------------|--|
| Dimensions   | 110 x 58 x 166 mm (W x H x D)  |  |
| Weight       | 0.5 kg (Approx)                |  |
| Construction | Die-cast metal                 |  |
| Front finish | Elegant front panel with glass |  |