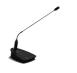

# NPM200 Dante™/AES67 paging console

#### Product information:

The NPM200 is a Dante<sup>™</sup>/AES67-enabled PoE paging console that lets you make announcements and send commands over the network to trigger functions. With Power over Ethernet (PoE) technology, this console can be easily connected to your network without the need for additional power cables, making it the perfect solution for busy offices and other professional environments. Featuring a user-friendly interface and intuitive controls on a 3.5" touchscreen, the NPM200 allows you to easily manage audio paging and messaging. You can create and transmit pre-recorded messages or use the console's XLR input to make announcements in real-time.