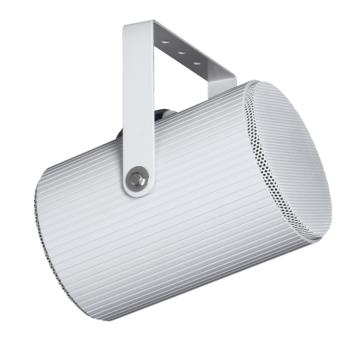

# SP202 Heavy duty bidirectional sound projector

#### Product information:

The SP series are high efficiency sound projectors designed to provide good speech intelligibility and background music in a wide variation of applications. They are all weather-proof treated to be used indoor as well as outdoor and are perfect suited to be used in large 100V broadcast systems such as train stations or airports. They all meet the IP56 Ingress Protection standard. The SP202 is a professional humidity and weatherproof bidirectional sound projector with a high efficiency level. It features 2 x 5" full range drivers and a built-in 100V line transformer with power taps for 2 x 10 Watt, 2 x 5 Watt or 2 x 2.5 Watt which can be selected by connecting the corresponding pair of the 4 core connection cable. The enclosure, grill and bracket are made of weatherproof coated aluminum.