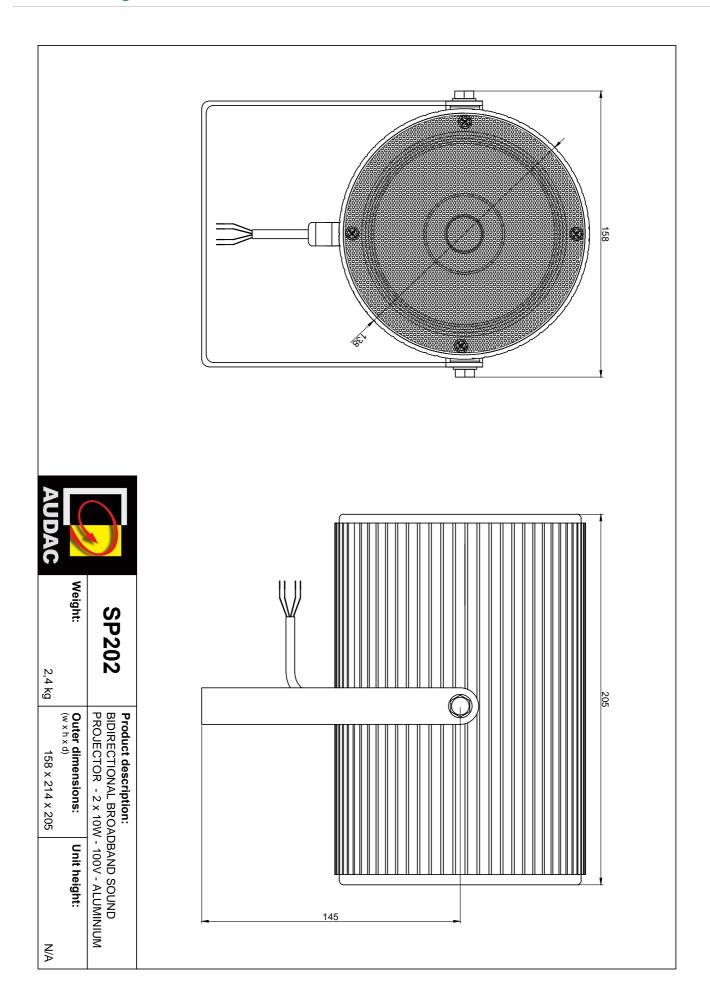

### **Product Features:**

| Dimensions            | 138 x 190 mm (Ø x D) |
|-----------------------|----------------------|
| Weight                | 2.400 kg             |
| Operating temperature | -20 °C ~ 60 °C       |
| Construction          | Aluminum             |
| Front finish          | Aluminium grill      |
| Colours               | White                |
| Projector way         | 2                    |