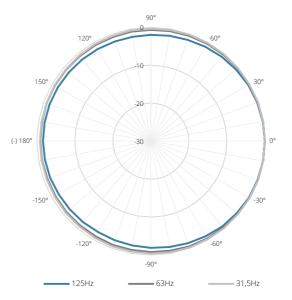

|
| Weight                       |                   | 22 kg                                                                     |
| Operating temperature        |                   | -20 °C ~ 60 °C                                                            |
| Construction                 |                   | 18 mm plywood with structured coating                                     |

Steel grill (18 gauge)

Black (RAL9004) (BASO12/B)

White (RAL9003) (BASO12/W)

MBK100 Bass cabinet mounting set

 $3 \times \text{M6}$  mounting bracket installation holes on both sides

## Variants:

Accessories

Front finish

Colours

Mounting & handling

• BASO12/B - Black version

• BASO12/W - White version

Rigging points

Optional

Horizontal Polars:





Vertical Polars:





Sensitivity:



#### AUDAC - BASO12 - 03/10/2019 07:26 UTC