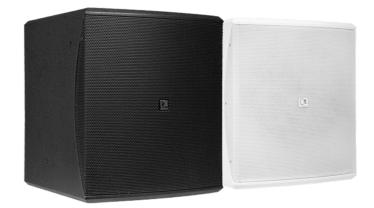

# Compact 12" bass reflex cabinet

The BASO cabinets are universally useable passive bass cabinets. Their bass reflex design is engineered to be as compact as possible while giving the maximum performance in terms of sound quality and pressure. Their enclosures are crafted out of sturdy high-quality plywood while their elegant design enables them to be placed in any environment. The BASO12 is loaded with a 12" high-performance woofer with an RMS power rating of 500 Watt and maximum power of 1000 Watt.

Steel grill (18 gauge)

Black (RAL9004) (BASO12/B)

White (RAL9003) (BASO12/W)

MBK100 Bass cabinet mounting set

 $3 \times \text{M6}$  mounting bracket installation holes on both sides

## Variants:

Accessories

Front finish

Colours

Mounting & handling

• BASO12/B - Black version

• BASO12/W - White version

Rigging points