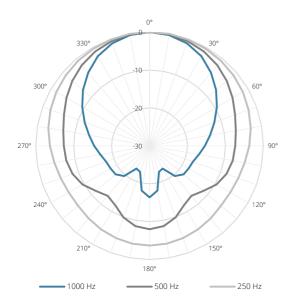

x D)                                            |
| Weight                       |                   | 22 kg                                                                     |
| Operating temperature        |                   | -20 °C ~ 60 °C                                                            |
| Construction                 |                   | 18 mm plywood with structured coating                                     |

Steel grill (18 gauge)

Black (RAL9004) (BASO12/B)

White (RAL9003) (BASO12/W)

MBK100 Bass cabinet mounting set

 $3 \times \text{M6}$  mounting bracket installation holes on both sides

## Variants:

Accessories

Front finish

Colours

Mounting & handling

• BASO12/B - Black version

• BASO12/W - White version

Rigging points

Optional

Horizontal Polars:





Vertical Polars:





Sensitivity:



#### AUDAC - BASO12 - 03/10/2019 07:26 UTC