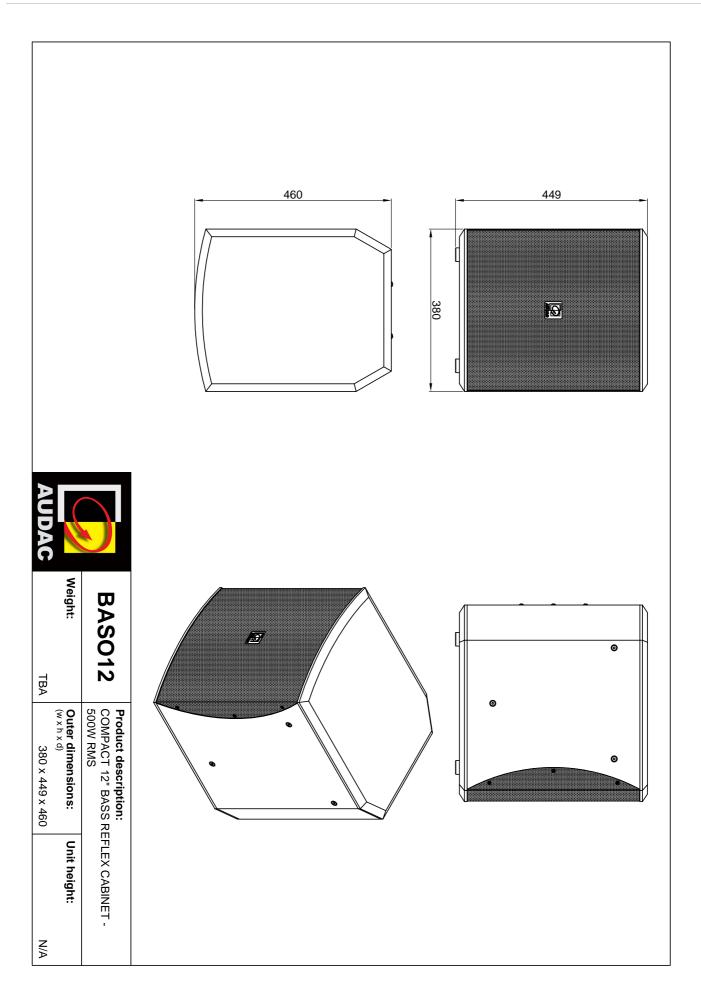

# System specifications:

| Speaker type                 |                   | 12" Bass reflex cabinet                                                   |
|------------------------------|-------------------|---------------------------------------------------------------------------|
| Max. Power                   |                   | 1000 W                                                                    |
| RMS Power                    |                   | 500 W                                                                     |
| Impedance                    |                   | 8 Ω                                                                       |
| Sensitivity (1W/1m)          |                   | 98 dB                                                                     |
| Sound Pressure (Max. W/1m)   |                   | 125 dB                                                                    |
| Frequency                    | Response (± 3 dB) | 40 Hz - 300 Hz                                                            |
|                              | Range (-10 dB)    | 35 Hz - 600 Hz                                                            |
| Bass reflex tuning frequency |                   | 45 Hz                                                                     |
| Connectors                   |                   | 2 x Speakon compatible connector in recessed connector dish (linkthrough) |
| Drivers                      |                   | 12" Ferrite with low-loss suspension and 1.5" 4-layer wounded voice coil  |
| Product Features:            |                   |                                                                           |
| Dimensions                   |                   | 380 x 449 x 460 mm (W x H x D)                                            |
| Weight                       |                   | 22 kg                                                                     |
| Operating temperature        |                   | -20 °C ~ 60 °C                                                            |
| Construction                 |                   | 18 mm plywood with structured coating                                     |