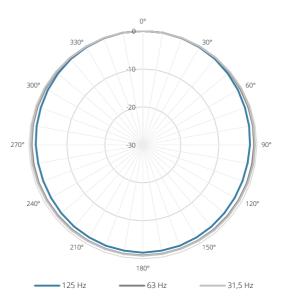

D)                                            |
| Weight                       |                   | 22 kg                                                                     |
| Operating temperature        |                   | -20 °C ~ 60 °C                                                            |
| Construction                 |                   | 18 mm plywood with structured coating                                     |

Steel grill (18 gauge)

Black (RAL9004) (BASO12/B)

White (RAL9003) (BASO12/W)

MBK100 Bass cabinet mounting set

 $3 \times \text{M6}$  mounting bracket installation holes on both sides

## Variants:

Accessories

Front finish

Colours

Mounting & handling

• BASO12/B - Black version

• BASO12/W - White version

Rigging points

Optional

Horizontal Polars:





Vertical Polars:





Sensitivity:



#### AUDAC - BASO12 - 03/10/2019 07:26 UTC