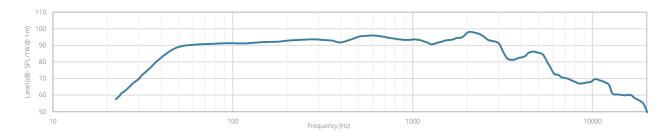

|
| Weight                       |                   | 22 kg                                                                     |
| Operating temperature        |                   | -20 °C ~ 60 °C                                                            |
| Construction                 |                   | 18 mm plywood with structured coating                                     |

Steel grill (18 gauge)

Black (RAL9004) (BASO12/B)

White (RAL9003) (BASO12/W)

MBK100 Bass cabinet mounting set

 $3 \times \text{M6}$  mounting bracket installation holes on both sides

## Variants:

Accessories

Front finish

Colours

Mounting & handling

• BASO12/B - Black version

• BASO12/W - White version

Rigging points

Optional

Horizontal Polars:





Vertical Polars:





Sensitivity:



#### AUDAC - BASO12 - 03/10/2019 07:26 UTC