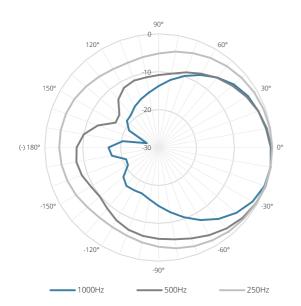

|
| Weight                       |                   | 22 kg                                                                     |
| Operating temperature        |                   | -20 °C ~ 60 °C                                                            |
| Construction                 |                   | 18 mm plywood with structured coating                                     |

Steel grill (18 gauge)

Black (RAL9004) (BASO12/B)

White (RAL9003) (BASO12/W)

MBK100 Bass cabinet mounting set

 $3 \times \text{M6}$  mounting bracket installation holes on both sides

## Variants:

Accessories

Front finish

Colours

Mounting & handling

• BASO12/B - Black version

• BASO12/W - White version

Rigging points

Optional

Horizontal Polars:





Vertical Polars:





Sensitivity:



#### AUDAC - BASO12 - 03/10/2019 07:26 UTC