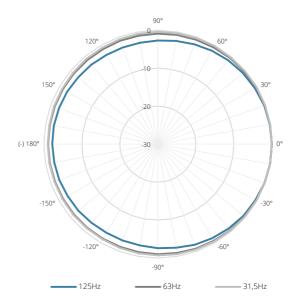

bracket installation holes on both sides |
|                       | Stand fitting  | Optional 35 mm pole adapter                              |
|                       | Carry handles  | Integrated carry handle on both sides                    |
| Colours               |                | Black (RAL9004) (BASO15/B)                               |
|                       |                | White (RAL9003) (BASO15/W)                               |
| Accessories           | Optional       | MBK100 Bass cabinet mounting set                         |
|                       |                | CHB196 35 mm pole adapter                                |

## Variants:

- BASO15/B Black version
- BASO15/W White version

# Acoustical data graphs:

#### Horizontal Polars:





## Vertical Polars:





#### Sensitivity: