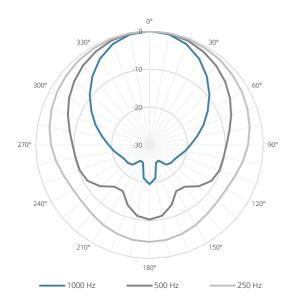

g points | 3 x M6 mounting bracket installation holes on both sides |
|                       | Stand fitting  | Optional 35 mm pole adapter                              |
|                       | Carry handles  | Integrated carry handle on both sides                    |
| Colours               |                | Black (RAL9004) (BASO15/B)                               |
|                       |                | White (RAL9003) (BASO15/W)                               |
| Accessories           | Optional       | MBK100 Bass cabinet mounting set                         |
|                       |                | CHB196 35 mm pole adapter                                |

## Variants:

- BASO15/B Black version
- BASO15/W White version

# Acoustical data graphs:

#### Horizontal Polars:





## Vertical Polars:





#### Sensitivity: