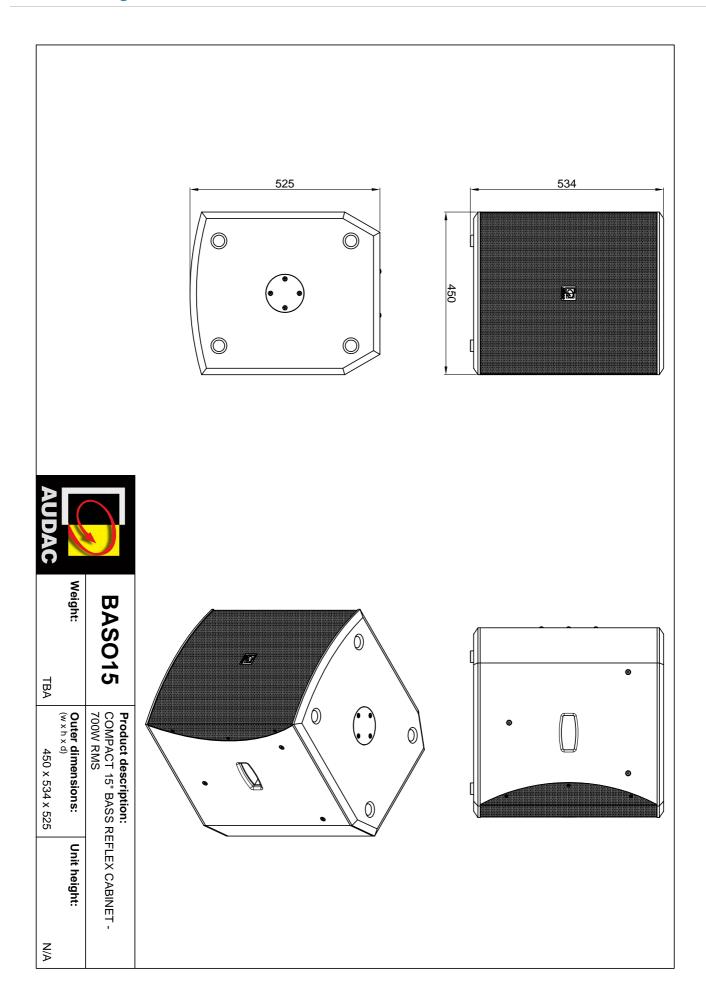

## **Product Features:**

| Dimensions            |                | 450 x 534 x 525 mm (W x H x D)                           |
|-----------------------|----------------|----------------------------------------------------------|
| Weight                |                | 31 kg                                                    |
| Operating temperature |                | -20 °C ~ 60 °C                                           |
| Construction          |                | 18 mm plywood with structured coating                    |
| Front finish          |                | Steel grill (18 gauge)                                   |
| Mounting & handling   | Rigging points | 3 x M6 mounting bracket installation holes on both sides |
|                       | Stand fitting  | Optional 35 mm pole adapter                              |
|                       | Carry handles  | Integrated carry handle on both sides                    |
| Colours               |                | Black (RAL9004) (BASO15/B)                               |
|                       |                | White (RAL9003) (BASO15/W)                               |
| Accessories           | Optional       | MBK100 Bass cabinet mounting set                         |
|                       |                | CHB196 35 mm pole adapter                                |