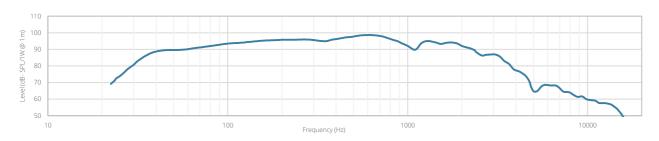

holes on both sides |
|                       | Stand fitting  | Optional 35 mm pole adapter                              |
|                       | Carry handles  | Integrated carry handle on both sides                    |
| Colours               |                | Black (RAL9004) (BASO15/B)                               |
|                       |                | White (RAL9003) (BASO15/W)                               |
| Accessories           | Optional       | MBK100 Bass cabinet mounting set                         |
|                       |                | CHB196 35 mm pole adapter                                |

## Variants:

- BASO15/B Black version
- BASO15/W White version

# Acoustical data graphs:

#### Horizontal Polars:





## Vertical Polars:





#### Sensitivity: