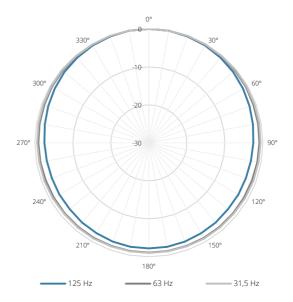

points | 3 x M6 mounting bracket installation holes on both sides |
|                       | Stand fitting  | Optional 35 mm pole adapter                              |
|                       | Carry handles  | Integrated carry handle on both sides                    |
| Colours               |                | Black (RAL9004) (BASO15/B)                               |
|                       |                | White (RAL9003) (BASO15/W)                               |
| Accessories           | Optional       | MBK100 Bass cabinet mounting set                         |
|                       |                | CHB196 35 mm pole adapter                                |

## Variants:

- BASO15/B Black version
- BASO15/W White version

# Acoustical data graphs:

#### Horizontal Polars:





## Vertical Polars:





#### Sensitivity: