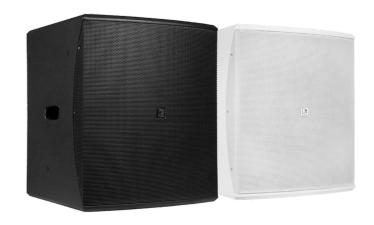

# BASO15 Compact 15" bass reflex cabinet

The BASO cabinets are universally useable passive bass cabinets. Their bass reflex design is engineered to be as compact as possible while giving the maximum performance in terms of sound quality and pressure. Their enclosures are crafted out of sturdy high-quality plywood while their elegant design enables them to be placed in any environment. The BASO15 is loaded with a 15" high-performance woofer with an RMS power rating of 700 Watt and maximum power of 1400 Watt. The strength of this loudspeaker originates from a 4" voice coil which is allowed to extra long excursions. Displacements are precisely controlled by the dual low-loss suspension resulting in a superior linear behaviour. These carefully selected high-grade materials in collaboration with accurate acoustical craftsmanship results in an impressive combination of punch and low frequency extension without compromises. The highly efficient design results in a sensitivity of 99 dB with a capability of continuous sound pressure production up to 127 dB. The frequency response ranges from 38 Hz up to 300 Hz while going down to 34 Hz at -10 dB. Besides these acoustical aspects, a lot of attention has been paid to all other aspects making it as versatile as possible. The enclosure is compact designed without any sacrifice to robustness due to the 18 mm high-quality plywood material finished with structured coating. The integrated carry handles and possibility to add an optional 35 mm pole adapter improve its mobility. Connections are made using two speakon compatible connectors located in a recessed connector dish, allowing link-through to other cabinets. This also allows close placement to any wall or corner.

## Variants:

- BASO15/B Black version
- BASO15/W White version