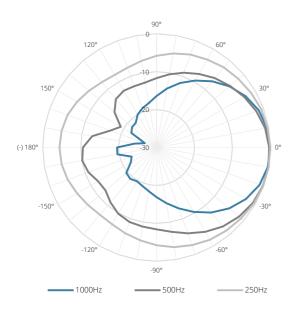

g bracket installation holes on both sides |
|                       | Stand fitting  | Optional 35 mm pole adapter                              |
|                       | Carry handles  | Integrated carry handle on both sides                    |
| Colours               |                | Black (RAL9004) (BASO15/B)                               |
|                       |                | White (RAL9003) (BASO15/W)                               |
| Accessories           | Optional       | MBK100 Bass cabinet mounting set                         |
|                       |                | CHB196 35 mm pole adapter                                |

## Variants:

- BASO15/B Black version
- BASO15/W White version

# Acoustical data graphs:

#### Horizontal Polars:





## Vertical Polars:





#### Sensitivity: