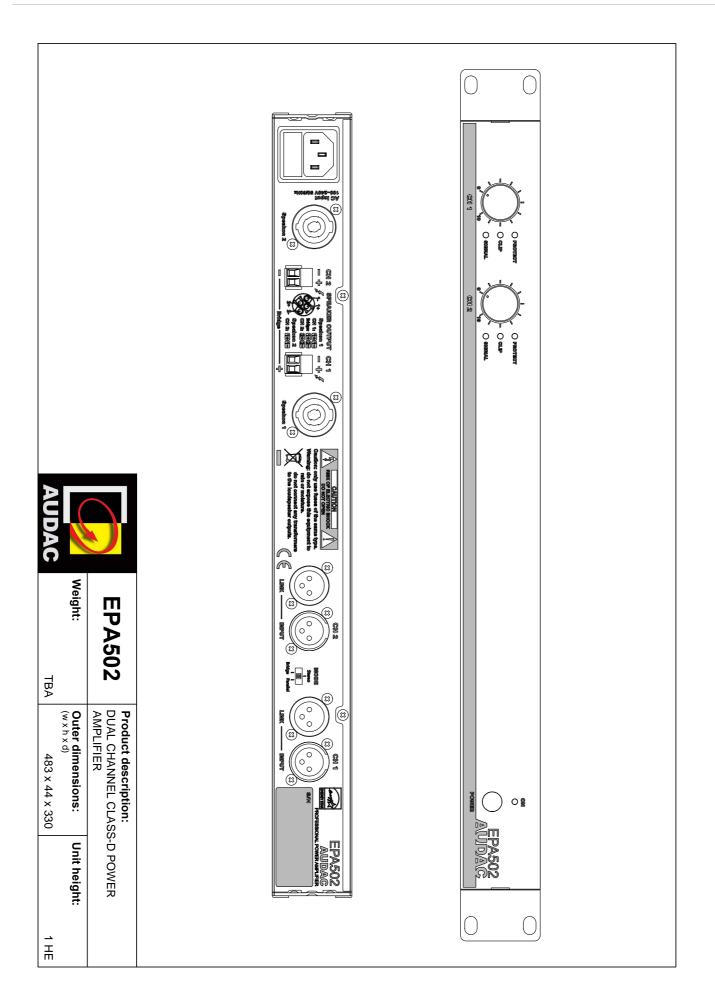

### Product Features:

| Dimensions   | 482 x 44 x 330 mm (W x H x D) |
|--------------|-------------------------------|
| Weight       | 4.700 kg                      |
| Mounting     | 19"                           |
| Unit height  | 1 HE                          |
| Construction | Steel                         |
| Colours      | Black                         |