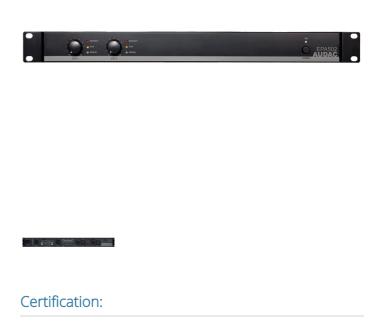

# EPA502 Dual-channel Class-D amplifier 2 x 500W

This energy efficient stereo amplifier will automatically switch to a standby mode when no audio signals are detected (less than 1Watt power consumption in standby mode). Their weight and compact size makes these single rack space amplifiers ideal for both fixed and mobile installations. Their use of Class-D technology ensures excellent efficiency as well as outstanding sound quality. Thanks to the complete passively cooled entity only a minimal of maintenance is needed, while ensuring maximum reliability. Various specific functions and advanced circuitry guarantees an optimal protection against DC malfunctioning, short circuit, overheating and overload. Signal input connections are integrated with balanced XLR connectors, and signal link through is possible using the XLR output connectors. Outputs are connected using terminal block connectors.