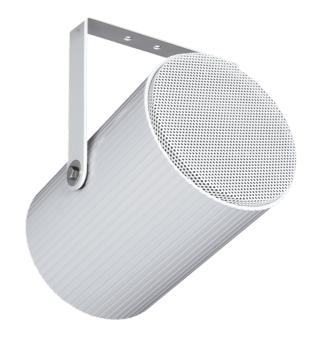

# SP22 Heavy duty sound projector

The SP series are high efficiency sound projectors designed to provide good speech intelligibility and background music in a wide variation of applications. They are all weather-proof treated to be used indoor as well as outdoor and are perfect suited to be used in large 100V broadcast systems such as train stations or airports. They all meet the IP56 Ingress Protection standard. The SP22 is a professional humidity and weatherproof unidirectional sound projector with a high efficiency level. It features a 5" full range driver and a built-in 100V line transformer with power taps for 20 Watt, 10 Watt or 5 Watt, which can be selected by connecting the corresponding pair of the 4 core connection cable.

## Product Features:

| Dimensions              | 138 x 205 mm (Ø x D) |  |
|-------------------------|----------------------|--|
| Weight                  | 2.200 kg             |  |
| Operating temperature   | -20 °C ~ 60 °C       |  |
| Construction            | Aluminium            |  |
| Front finish            | Aluminium grill      |  |
| Colours                 | White                |  |
| Projector way           | 1                    |  |
| Connection cable length | 3 m                  |  |