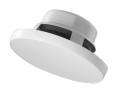

# **Product Features:**

| Dimensions                  |          | 175 x 74 mm (Ø x D)   |
|-----------------------------|----------|-----------------------|
| Weight                      |          | 0.620 kg              |
| Construction                |          | Heat resistant ABS    |
| Mounting                    |          | 4 Screws              |
| Cut-out measurement         |          | 120 mm (Ø)            |
| Built-in depth              |          | 60 mm                 |
| Front finish                |          | White aluminium grill |
| Colours                     |          | White (RAL9010)       |
| Operating temperature       |          | -40 °C ~ 90 °C        |
| Operation relative humidity |          | < 95 %                |
| Accessories                 | Included | Cut-out template      |