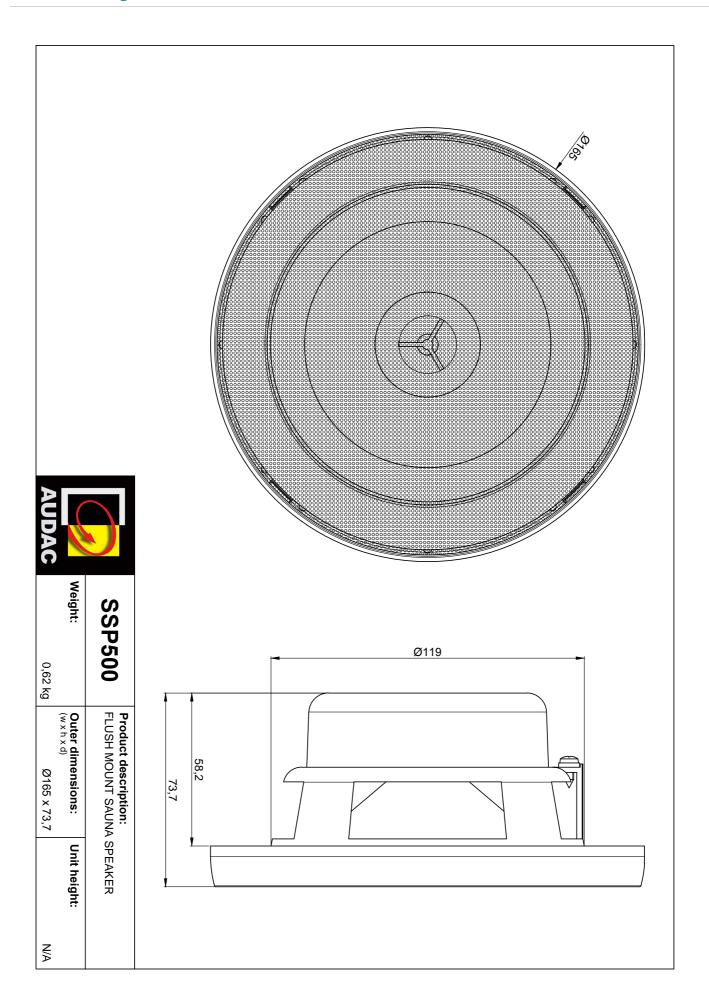

# **Product Features:**

| Dimensions                  |          | 175 x 74 mm (Ø x D)   |
|-----------------------------|----------|-----------------------|
| Weight                      |          | 0.620 kg              |
| Construction                |          | Heat resistant ABS    |
| Mounting                    |          | 4 Screws              |
| Cut-out measurement         |          | 120 mm (Ø)            |
| Built-in depth              |          | 60 mm                 |
| Front finish                |          | White aluminium grill |
| Colours                     |          | White (RAL9010)       |
| Operating temperature       |          | -40 °C ~ 90 °C        |
| Operation relative humidity |          | < 95 %                |
| Accessories                 | Included | Cut-out template      |