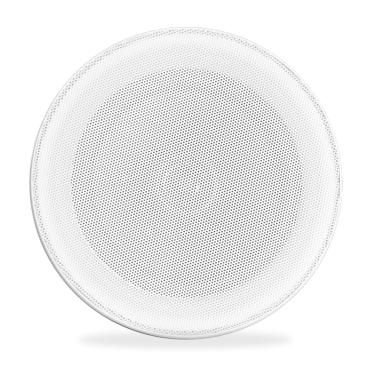

# SSP500 Flush mount 2-way sauna speaker 20W

# Highlights:

- · Aluminum grill
- 5 1/4" woofer with 1"coaxially mounted tweeter
- Heat resistant (100°c) plastic enclosure
- · 4 Screw quick-fixing mechanism

The SSP500 is a flush mount loudspeaker especially designed to be used in rooms with a very high temperature and level of humidity such as sauna's, bathrooms, swimming pool area's, ... It has a perforated aluminum grill with an ABS surround finished in an off-white color. This gives the loudspeaker a modern and attractive look, making it blend into all different kinds of interiors. To make it even more complementary to the environment, the front can easily be painted to the desired colour. The sound is generated by a 2-way loudspeaker section capable of producing a power of 20 Watt RMS which is built from a 5" cone driver and a 1" tweeter, producing a natural and detailed sound which overall will be highly appreciated. Due to the polypropylene cone, the ABS basket and the high quality of the used materials, the SSP500 can withstand in environments with extreme levels of humidity and temperature.