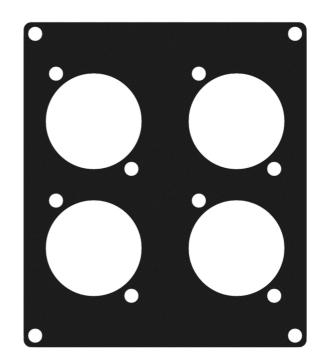

## Product information:

The CASY203 aluminum module features four holes to fit a Dsize connector. This flexible structure for system integration & amp; connectivity can easily be implemented in a wide variety of CASY chassis. The choice of aluminum for these blind plates has a couple of advantages compared to their steel counterparts. Aluminum is much lighter than steel and therefore only adds a little extra weight to a CASY configuration. These blind plates are ideal for quickly modifying and adding custom cut-out holes due to their softer material.

Cut-out measurement

Dimensions

Weight

Module

Construction

|       | 71.5 x 82.1 mm (W x H) |
|-------|------------------------|
|       | 0.01 kg                |
|       | 4 x D-size hole        |
| Space | 2                      |
|       | Aluminum               |