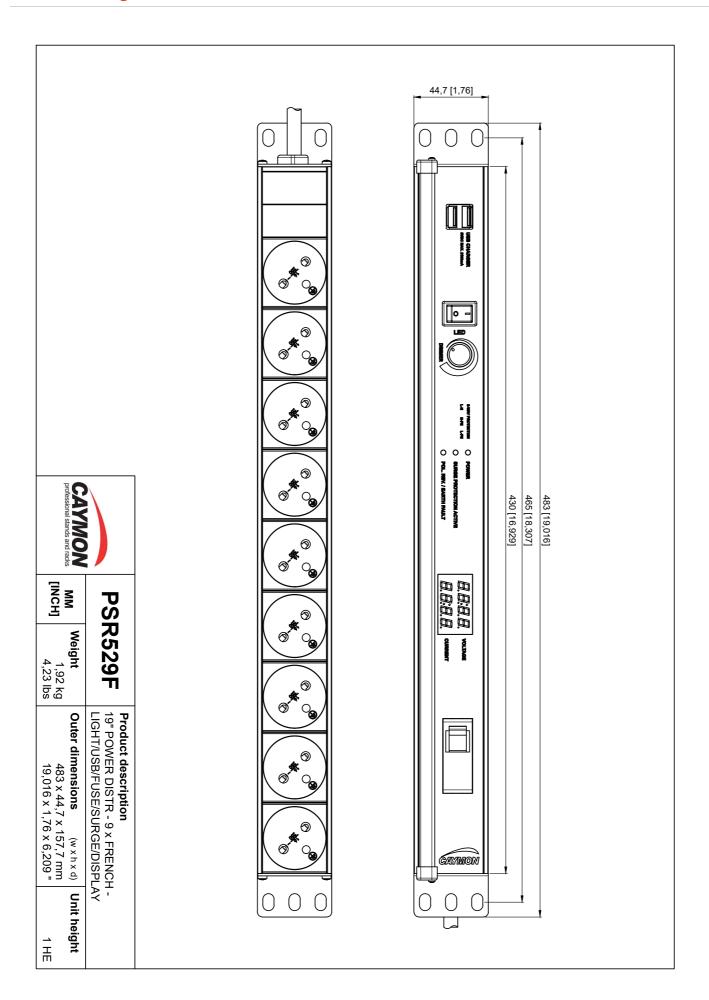

# PSR529F 19" power distribution - 9 x French sockets - Light/USB/Fuse/Surge/Display

# Highlights:

- 19" Power distribution unit
- Male Schuko (CEE 7/7) input connection
- · Black aluminum housing
- · Chassis earth connection point
- 16A ~ 250 VAC / 4000 W Max
- · 2.5 meter fixed connection cable
- Dimmable rack lighting (LED) with ON/OFF switch
- Charging front USB front connection (2x)

# Product information:

The PSR529 series includes a switchable LED rack light, two front USB jacks and a 16 Amps circuit breaker on the front panel of the unit. Power surge & amp; spike protection is offered by the internal protector network, while a voltage and current indicator allow continuous voltage and power consumption monitoring. Power distribution for up to nine devices is made possible using the rear output sockets.

## **Product Features:**

| Dimensions       | 483 x 44.7 mm (W x H) (with mounting ears)           |
|------------------|------------------------------------------------------|
| Cable length     | 2.5 m                                                |
| Unit height      | 1 HE                                                 |
| Weight           | 1.92 kg                                              |
| Power handling   | 250 V AC ~ 16 A / 4000 W                             |
| Surge protection | Maximum continuous working voltage (Ur): < 1000V     |
|                  | Nominal discharge current (8/20µS) In: 10 KA         |
|                  | Voltage protection level (Up): < 1000 V              |
|                  | Response time (tA): < 25 nS                          |
|                  | Insulation resistance (Ris): $> 100 \text{ M}\Omega$ |
| USB              | 2 x USB Type A connections                           |
|                  | 5V / 2.1 A supply (two ports combined)               |
| LED Light        | Switchable ON/OFF (switch)                           |
|                  | Dimmable between 25% and 100%                        |
|                  |                                                      |