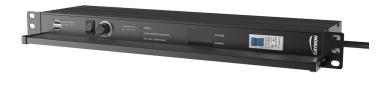

# PSR529F 19" power distribution - 9 x French sockets - Light/USB/Fuse/Surge/Display

# Highlights:

- 19" Power distribution unit
- Male Schuko (CEE 7/7) input connection
- · Black aluminum housing
- · Chassis earth connection point
- 16A ~ 250 VAC / 4000 W Max
- · 2.5 meter fixed connection cable
- Dimmable rack lighting (LED) with ON/OFF switch
- Charging front USB front connection (2x)

# Product information:

The PSR529 series includes a switchable LED rack light, two front USB jacks and a 16 Amps circuit breaker on the front panel of the unit. Power surge & amp; spike protection is offered by the internal protector network, while a voltage and current indicator allow continuous voltage and power consumption monitoring. Power distribution for up to nine devices is made possible using the rear output sockets.