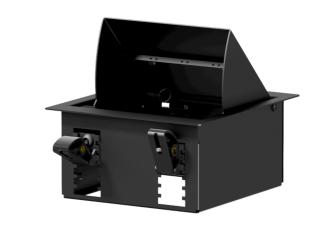

## Highlights:

- · Solid cold rolled steel construction
- · Structured and scratch resistant black powder coating
- · 45° rotatable lid
- BlindSnap™ mounting system
- · Cable entry with brush
- · Large access holes on rear
- For desktop and gypsum wall applications

The CASY024 is a modular desktop and wall mountable chassis which can be fitted with 4 modules from the CASY range. The flexible and modular structure ensures maximum versatility, allowing the system to be adapted to project specific requirements. Possibilities range from audio, video and data interconnection to power distribution, control panels, power supplies and many more.

The cold rolled steel construction features pre-threaded hole inserts allowing module installation with a maximum of 4 units with a built-in depth up to 68.5 mm. The module insert can be mounted preassembled eliminating the risk of dropping screws or parts inside the wall or table during module mounting. Thanks to the BlindSnap™ mounting system, it can be mounted in any wall or surface without access to the backside. Cable entry is possible through large access holes on the rear side. The module insert can be opened and closed for a clean installation. The overall construction is finished in a black (/B) or grey (/G) structured and scratch resistant powder coating.