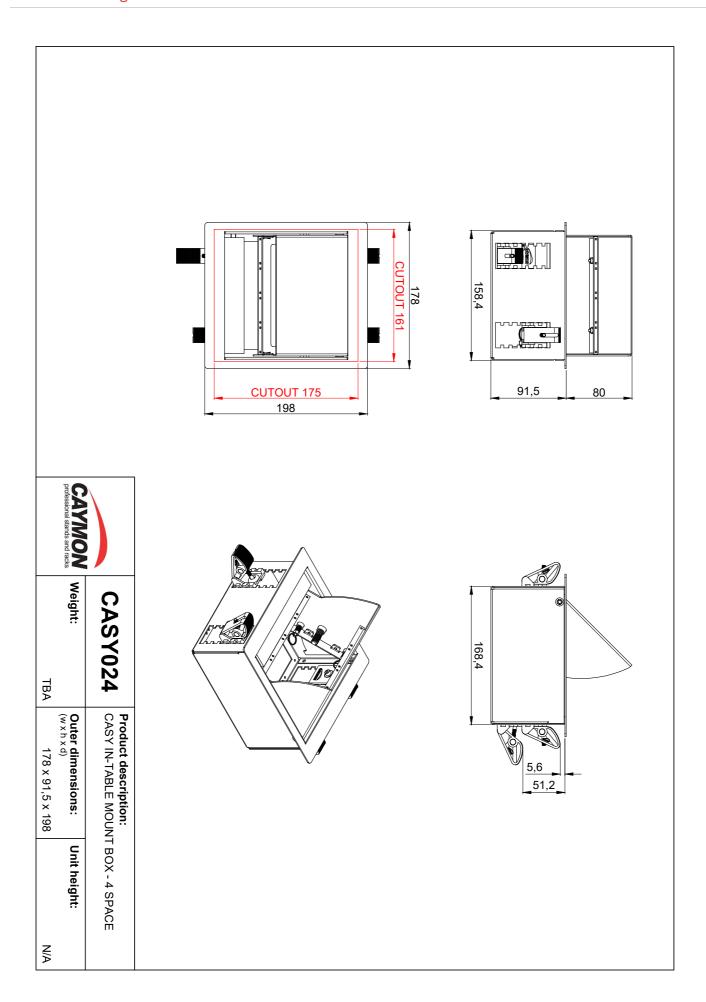

## **Product Features:**

| Dimensions          |       | 178 x 198 x 91.5 mm (W x H x D) |
|---------------------|-------|---------------------------------|
| Max. usable depth   |       | 68.5 mm                         |
| Weight              |       | 1.5 kg                          |
| Construction        |       | Cold rolled steel               |
| Connection          |       | Large access hole on the rear   |
| Finish              |       | Structured powder coating       |
| Colours             |       | Black (RAL9005)                 |
|                     |       | Grey (RAL9006)                  |
| Module              | Units | 4 x front side                  |
| Cut-out measurement |       | 161 x 175 mm (W x H)            |
| Clamping range      |       | 6 - 50 mm                       |
| Mounting            |       | BlindSnap™                      |