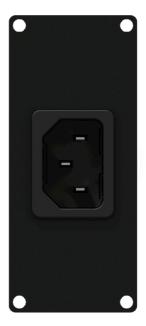

The CASY181 is fitted with a IEC C14 Euro power male socket on the front side, that leads to a pigtail GST18 male connector on the back. This flexible structure for system integration & connectivity can easily be implemented in a wide variety of CASY chassis.

## **Product Features:**

| Dimensions |       | 35.5 x 82.1 mm (W x H)                    |
|------------|-------|-------------------------------------------|
| Weight     |       | 0.067 kg                                  |
| Connection |       | Euro power male (IEC C14) to GST18 female |
| Module     | Space | 1                                         |