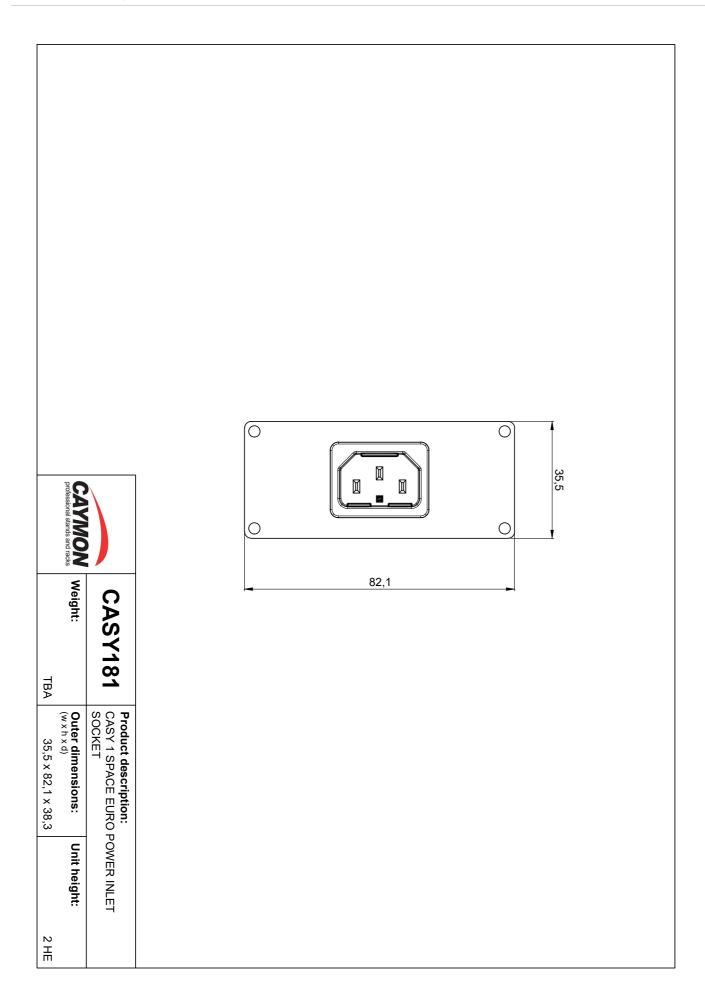

## **Product Features:**

| Dimensions |       | 35.5 x 82.1 mm (W x H)                    |
|------------|-------|-------------------------------------------|
| Weight     |       | 0.067 kg                                  |
| Connection |       | Euro power male (IEC C14) to GST18 female |
| Module     | Space | 1                                         |