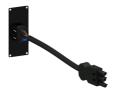

The CASY181 is fitted with a IEC C14 Euro power male socket on the front side, that leads to a pigtail GST18 male connector on the back. This flexible structure for system integration & connectivity can easily be implemented in a wide variety of CASY chassis.