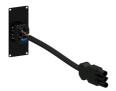

The CASY182 is fitted with a IEC C13 Euro power female socket on the front side, that leads to a pigtail GST18 male connector on the back. This flexible structure for system integration & connectivity can easily be implemented in a wide variety of CASY chassis.