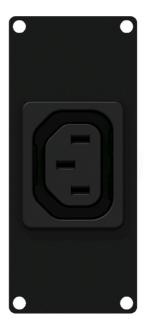

The CASY182 is fitted with a IEC C13 Euro power female socket on the front side, that leads to a pigtail GST18 male connector on the back. This flexible structure for system integration & connectivity can easily be implemented in a wide variety of CASY chassis.