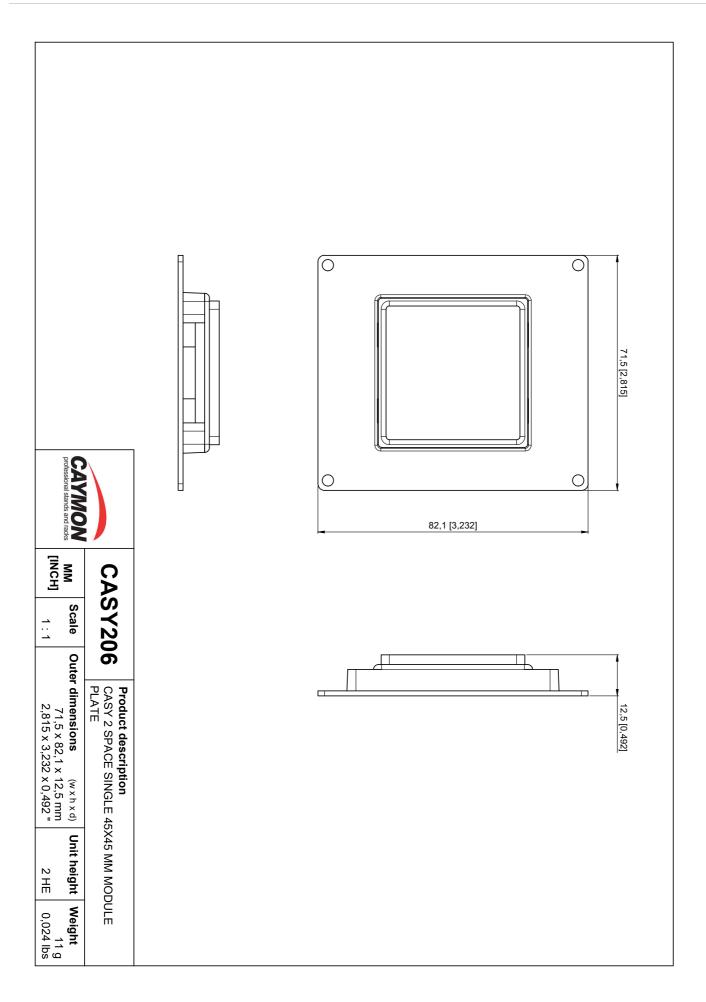

### **Product Features:**

| Dimensions  | 71.5 x 82.1 x 12.5 mm (W x H x D) |
|-------------|-----------------------------------|
| Weight      | 0.011 kg                          |
| Unit height | 2 HE                              |
| Colours     | Black                             |