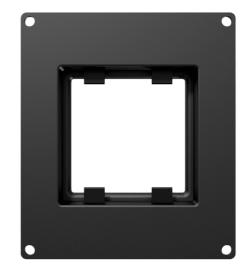

# CASY 2 space single 45x45 mm module plate

## Highlights:

- Assembly screws included
- Compatible with any CASY chassis
- Flexible system for system integration & connectivity

CASY206 covers two module spaces in a CASY chassis and is a universal base for one 45 x 45 mm standard-sized product such as matrix control panels, volume controllers, and connection plates,... The cover frame includes two security tabs that can slide into the top and bottom of the frame. These tabs will ensure a firm fixation of the installed connection plate while plugging and unplugging connectors. The module plate will ensure a flush mount installation into any CASY configuration.