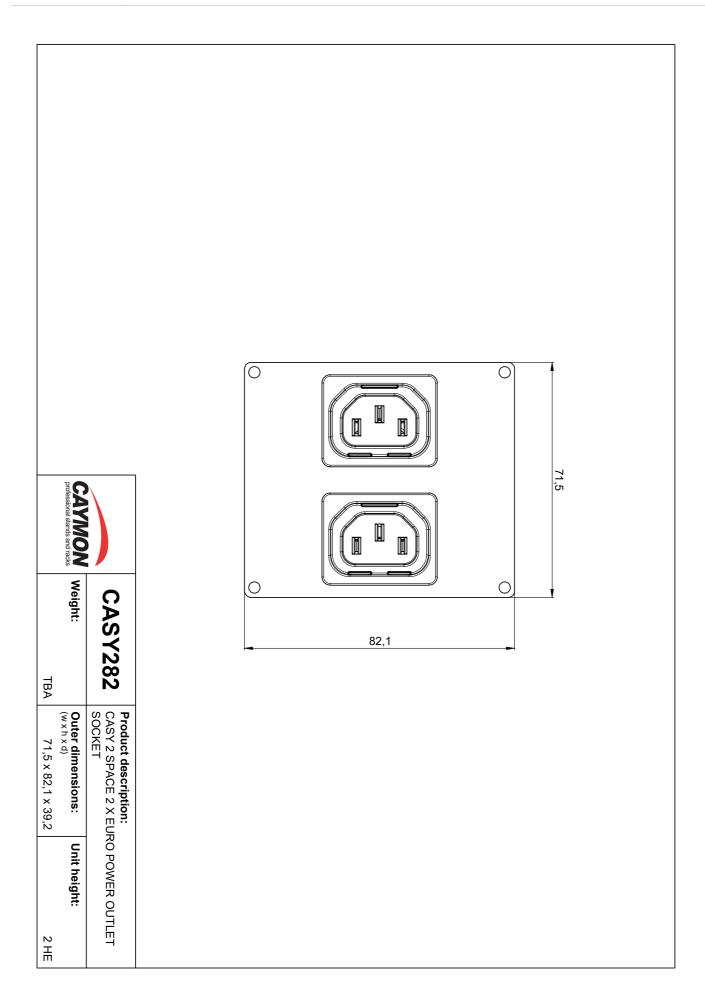

The CASY282 is fitted with two IEC C13 Euro power female sockets on the front side, that leads to one pigtail GST18 male connector on the back. This flexible structure for system integration & connectivity can easily be implemented in a wide variety of CASY chassis.

## **Product Features:**

| Dimensions |       | 71.5 x 82.1 mm (W x H)                        |
|------------|-------|-----------------------------------------------|
| Weight     |       | 0.107 kg                                      |
| Connection |       | 2 x Euro power female (IEC C13) to GST18 male |
| Module     | Space | 2                                             |