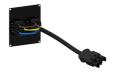

The CASY282 is fitted with two IEC C13 Euro power female sockets on the front side, that leads to one pigtail GST18 male connector on the back. This flexible structure for system integration & connectivity can easily be implemented in a wide variety of CASY chassis.

## **Product Features:**

| Dimensions |       | 71.5 x 82.1 mm (W x H)                        |
|------------|-------|-----------------------------------------------|
| Weight     |       | 0.107 kg                                      |
| Connection |       | 2 x Euro power female (IEC C13) to GST18 male |
| Module     | Space | 2                                             |