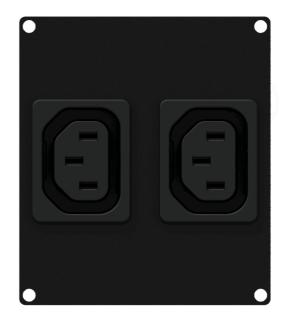

The CASY282 is fitted with two IEC C13 Euro power female sockets on the front side, that leads to one pigtail GST18 male connector on the back. This flexible structure for system integration & connectivity can easily be implemented in a wide variety of CASY chassis.

## **Product Features:**

| Dimensions |       | 71.5 x 82.1 mm (W x H)                        |
|------------|-------|-----------------------------------------------|
| Weight     |       | 0.107 kg                                      |
| Connection |       | 2 x Euro power female (IEC C13) to GST18 male |
| Module     | Space | 2                                             |