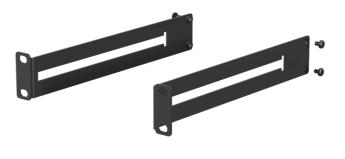

## Rear support bracket for ISx20 series rack shelves (pair)

Elevate your audio and video equipment setup with these purpose-built support brackets, designed not only for aesthetics but also for enhanced rigidity and weight support up to 20kg.

Crafted with precision, this pair of rear support brackets seamlessly integrates with the ISx20 series rack shelves, providing a secure foundation for your valuable gear. The robust design adds an extra layer of stability, significantly increasing the weight-bearing capacity of your 19" standard shelf. Installation is a breeze, thanks to the user-friendly design and compatibility with the ISx20 series.