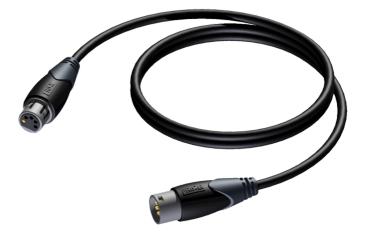

## CLD955 DMX 2-pair cable -XLR male - XLR female

## Highlights:

- · 24 AWG thin and dense stranded conductors
- Flexible PVC jacket
- Double shielding (Al-foil + Braiding)
- 6.0 mm (Ø) outer diameter
- Oxygen free copper

The CLD955 is a 110 Ohm DMX-AES cable constructed using the DMX62 cable and fitted with 5-pin XLR connectors. The 26 AWG (0.14 mm<sup>2</sup>) thin and dense stranded conductors with a double (Al-foil + braiding) shielding makes it perfectly suited for use in a large type of lightning applications. The stranded conductors and smooth flexing outer jacket provide a great flexibility with a solid feel. It comes in different lengths from 0.5 meters to 20 meters, providing solutions for all applications.