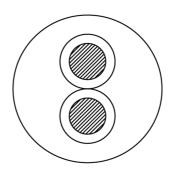

# Cross sections:

# Physical Characteristics:

| EN50399 CPR Euroclass |                      |          | B2ca-s1b,d0,a1            |
|-----------------------|----------------------|----------|---------------------------|
| Inner conductor       | Insulation           | Material | Polyolefin 4.5 mm (Ø)     |
|                       |                      | Colours  | Red / Blue                |
| Outer jacket          | Material             |          | Polyolefin 11.7 mm (Ø)    |
|                       | Colours              |          | Black                     |
| Type of cable         |                      |          | 2-core loudspeaker cable  |
| Inner conductor       | Material             |          | BC 48 x 0.31 mm (Ø) (OFC) |
|                       | Section              |          | 4 mm <sup>2</sup>         |
| Filling               |                      |          | None                      |
| Separator             |                      |          | None                      |
| Inner conductor       | American Wire Gauge  |          | 11 AWG                    |
|                       | Number of conductors |          | 2                         |
|                       | Conductor twisting   |          | Yes                       |