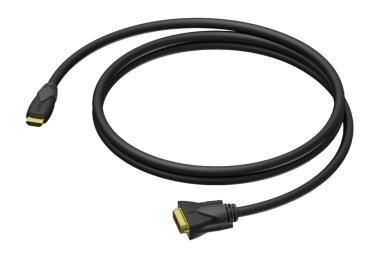

## Highlights:

- · 24 AWG thin and dense stranded conductors
- · Flexible PVC jacket
- · Triple shielding
- · 8.8 mm (Ø) outer diameter
- · Oxygen free copper

The CLV160 is fitted with a DVI-D male to HDMI A male connector capable of delivering High Speed Signal for cable lengths up to 5m. From 5m and onwards the maximum signal transfer is to 1080i. Certain High Speed HDMI functions such as Audio transfer, Audio Return and an Ethernet channel are incompatible with DVI. It comes in lengths of 1.5 meters to 10 meters, providing solutions for all applications.