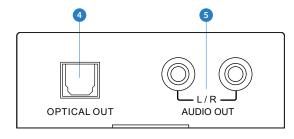

## Panel Description

Front Panel

Rear Panel

#### **Connections:**

- Power LED indicator Dual colour LED. Lit blue when detecting unit is powered. Lit blue & purple when detecting ARC input.
- Output And Input connect to ARC HDMI input on display
- 3 Power port use supplied 5V/1A DC adaptor
- Optical output Toslink output will play extracted audio from Audio Return Channel
- 5 L/R analogue audio output RCA L/R 2ch output will play extracted 2ch PCM audio only from Audio Return Channel