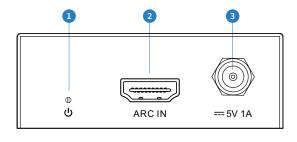

## Panel Description

Front Panel

Rear Panel

#### **Connections:**

- Power LED indicator Dual colour LED. Lit blue when detecting unit is powered. Lit blue & purple when detecting ARC input.
- Output And Input connect to ARC HDMI input on display
- 3 Power port use supplied 5V/1A DC adaptor
- Optical output Toslink output will play extracted audio from Audio Return Channel
- 5 L/R analogue audio output RCA L/R 2ch output will play extracted 2ch PCM audio only from Audio Return Channel