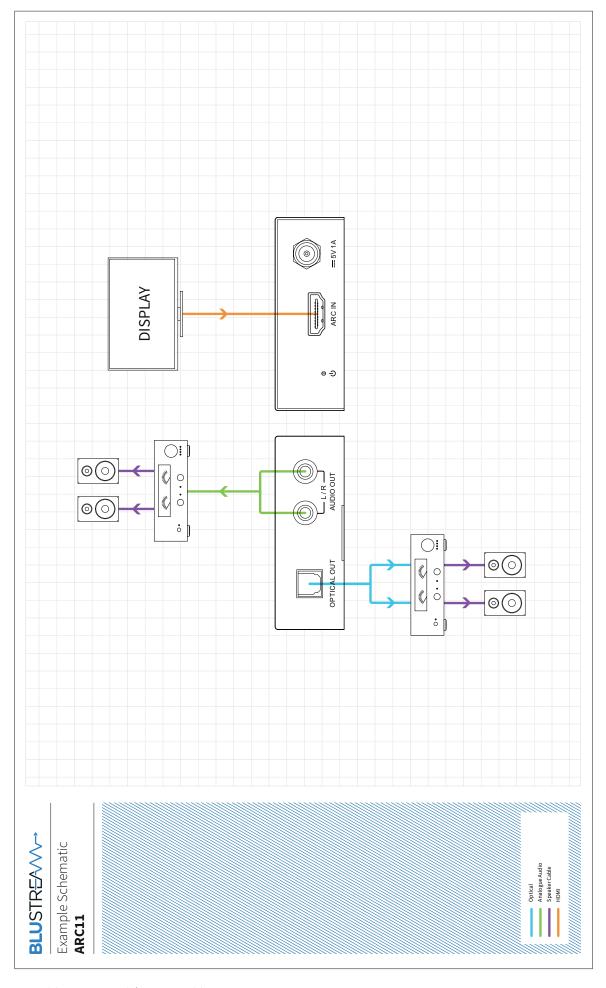

#### Introduction

The Blustream ARC11 has been designed to extract audio from the ARC (Audio Return Channel) of a display. Featuring both an analogue audio, and optical audio output, it can extract the ARC audio information for use within a multiroom audio distribution system.

#### **Connections:**

- Power LED indicator Dual colour LED. Lit blue when detecting unit is powered. Lit blue & purple when detecting ARC input.
- Output And Input connect to ARC HDMI input on display
- 3 Power port use supplied 5V/1A DC adaptor
- Optical output Toslink output will play extracted audio from Audio Return Channel
- 5 L/R analogue audio output RCA L/R 2ch output will play extracted 2ch PCM audio only from Audio Return Channel