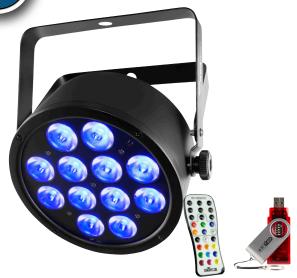

\*Shown with the optional IRC-6 remote and D-Fi™ USB

Weight: 4 lb (1.8 kg)

Size: 8.9 x 3.3 x 9.9 in (227 x 84 x 252 mm)