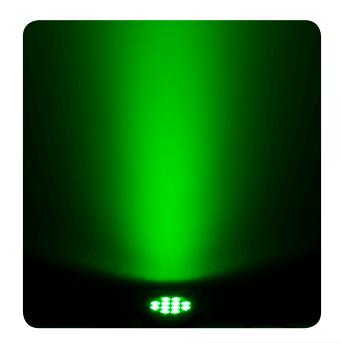

## **FEATURES**

- Low-profile, high-output tri-color (RGB) LED Par
- D-Fi™ USB compatibility for wireless Master/Slave or DMX control
- Slaves perfectly with other tri-color USB-series products including the 4BAR™ Tri USB
- Nearly eliminate multicolored shadows with highpower, tri-color LEDs
- Convenient access to RGB color mixing and static colors with or without DMX
- Flicker-free operation suitable for on-camera use
- Save time running cables and extension cords by power linking multiple units
- Access built-in automated programs via IRC-6 remote, Master/Slave or DMX
- Easily control static colors and automated programs with the optional IRC-6 remote
- Fits best in the CHS-30 VIP Gear Bag
- Compact design easily fits inside sticks of TRUSST®