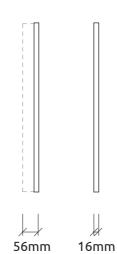

verberation time. Diffusers scatter energy over a wide area, creating more homogenous sound fields. Bass Traps reduce low frequency room modes, diminishing the effect of standing waves. Frame cores seamlessly integrate in-wall speakers. Discover our Cinema Series, a flexible range that can be adapted to a wide variety of environments and is tailored into beautiful, timeless, multifunctional designs.

#### Recomended For

- Home Cinemas
- Media Rooms

### **Ригрозе**

- First reflection Control
- RT reduction
- Flutter echo control
- Reducing excessive reverberation
- Improving speech intelligibility

### **Finishes**

#### (FG - SF) Suede Fabric Finishes



#### (FG - WF) Weave Fabric Finishes



## **Dimensions**



#### Helen CS | 595x595x56mm

Front panel (16mm) + Core (40mm) = 56mm









595mm



## **Fixing Systems**

Integrated Fixing Systems





## Performance



Helen CS + Absorber Core
Absorption Range: 500Hz to 5000Hz
Acoustic Class: C | (aw) = 0,75

Helen CS + Bass Trap Core Absorption Range: 100Hz to 125Hz

Helen CS + Diffuser Core

Scattering Range: 1000Hz to 8000Hz

## **Compatible Cores**



### **Diffuser Core** | 591x591x40mm





## Bass Trap Core | 591x591x40mm





### **Absorber Core** | 591x591x40mm





### **Frame Core** | 591x591x40mm