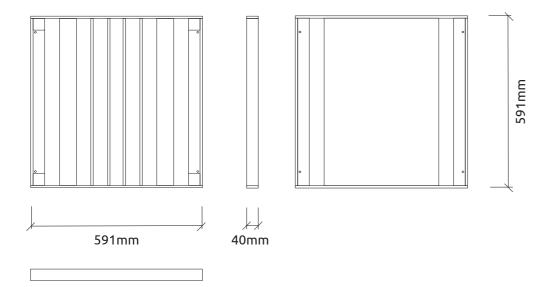

, timeless, multifunctional designs.

#### Recomended For

- Home Cinemas
- Media Rooms

### **Ригрозе**

- First reflection Control
- RT reduction
- Flutter echo control
- Reducing excessive reverberation
- Improving speech intelligibility

### **Finishes**

#### (FG - SF) Suede Fabric Finishes



#### (FG - WF) Weave Fabric Finishes



## **Dimensions**



#### Helen CS | 595x595x56mm

Front panel (16mm) + Core (40mm) = 56mm









595mm



## **Fixing Systems**

Integrated Fixing Systems





## Performance



Helen CS + Absorber Core
Absorption Range: 500Hz to 5000Hz
Acoustic Class: C | (aw) = 0,75

Helen CS + Bass Trap Core Absorption Range: 100Hz to 125Hz

Helen CS + Diffuser Core

Scattering Range: 1000Hz to 8000Hz

## **Compatible Cores**



### **Diffuser Core** | 591x591x40mm





## Bass Trap Core | 591x591x40mm





### **Absorber Core** | 591x591x40mm





### **Frame Core** | 591x591x40mm