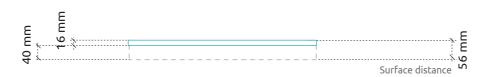

## **Dimensions**

#### Helen CS | 595x595x56mm

Front panel (16mm) + Core (40mm) = 56mm

595mm