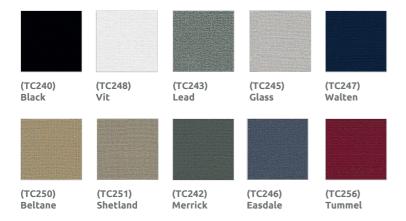

eplaced.

Absorbers remove energy from incoming sound waves, reducing reflections and overall reverberation time. Diffusers scatter energy over a wide area, creating more homogenous sound fields. Bass Traps reduce low frequency room modes, diminishing the effect of standing waves. Frame cores seamlessly integrate in-wall speakers. Discover our Cinema Series, a flexible range that can be adapted to a wide variety of environments and is tailored into beautiful, timeless, multifunctional designs.

#### Recomended For

- Home Cinemas
- Media Rooms

### **Ригрозе**

- First reflection Control
- RT reduction
- Flutter echo control
- Reducing excessive reverberation
- Improving speech intelligibility

### **Finishes**

#### (FG - SF) Suede Fabric Finishes



#### (FG - WF) Weave Fabric Finishes



## **Dimensions**



#### Helen CS | 595x595x56mm

Front panel (16mm) + Core (40mm) = 56mm









595mm



## **Fixing Systems**

Integrated Fixing Systems





## Performance



Helen CS + Absorber Core
Absorption Range: 500Hz to 5000Hz
Acoustic Class: C | (aw) = 0,75

Helen CS + Bass Trap Core Absorption Range: 100Hz to 125Hz

Helen CS + Diffuser Core

Scattering Range: 1000Hz to 8000Hz

## **Compatible Cores**



### **Diffuser Core** | 591x591x40mm





## Bass Trap Core | 591x591x40mm





### **Absorber Core** | 591x591x40mm





### **Frame Core** | 591x591x40mm