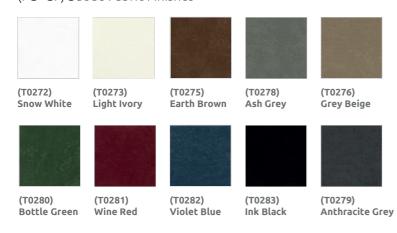

oustic covers can be easily swapped or replaced.

Absorbers remove energy from incoming sound waves, reducing reflections and overall reverberation time. Diffusers scatter energy over a wide area, creating more homogenous sound fields. Bass Traps reduce low frequency room modes, diminishing the effect of standing waves. Frame cores seamlessly integrate in-wall speakers. Discover our Cinema Series, a flexible range that can be adapted to a wide variety of environments and is tailored into beautiful, timeless, multifunctional designs.

#### Recomended For

- Home Cinemas
- Media Rooms

### **Ригрозе**

- First reflection Control
- RT reduction
- Flutter echo control
- Reducing excessive reverberation
- Improving speech intelligibility

### **Finishes**

#### (FG - SF) Suede Fabric Finishes



#### (FG - WF) Weave Fabric Finishes



## **Dimensions**



#### Helen CS | 595x595x56mm

Front panel (16mm) + Core (40mm) = 56mm









595mm



## **Fixing Systems**

Integrated Fixing Systems





## Performance



Helen CS + Absorber Core
Absorption Range: 500Hz to 5000Hz
Acoustic Class: C | (aw) = 0,75

Helen CS + Bass Trap Core Absorption Range: 100Hz to 125Hz

Helen CS + Diffuser Core

Scattering Range: 1000Hz to 8000Hz

## **Compatible Cores**



### **Diffuser Core** | 591x591x40mm





## Bass Trap Core | 591x591x40mm





### **Absorber Core** | 591x591x40mm





### **Frame Core** | 591x591x40mm