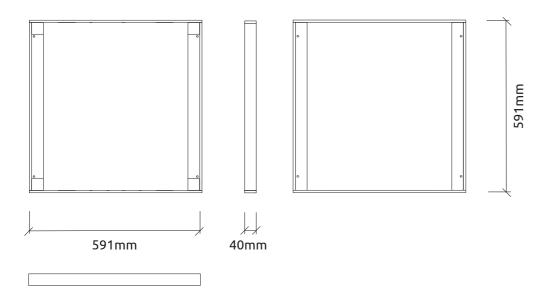

### **Frame Core** | 591x591x40mm

#### Helen CS | 595x595x56mm

Front panel (16mm) + Core (40mm) = 56mm

595mm