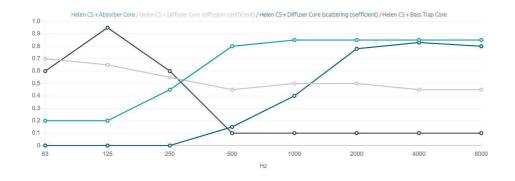

## Performance

Helen CS + Absorber Core
Absorption Range: 500Hz to 5000Hz
Acoustic Class: C | (aw) = 0,75

Helen CS + Bass Trap Core Absorption Range: 100Hz to 125Hz

Helen CS + Diffuser Core

Scattering Range: 1000Hz to 8000Hz