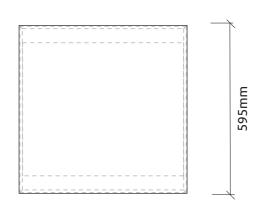

## **Dimensions**

#### Helen CS | 595x595x56mm

Front panel (16mm) + Core (40mm) = 56mm

595mm