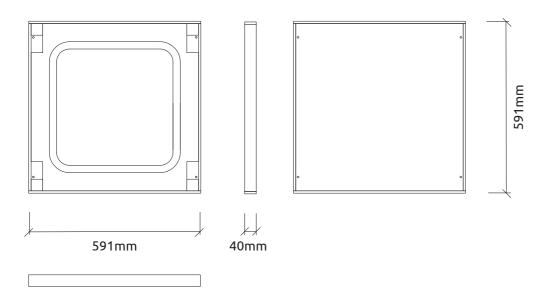

#### Recomended For

- Home Cinemas
- Media Rooms

### **Ригрозе**

- First reflection Control
- RT reduction
- Flutter echo control
- Reducing excessive reverberation
- Improving speech intelligibility

### **Finishes**

#### (FG - SF) Suede Fabric Finishes



#### (FG - WF) Weave Fabric Finishes



## **Dimensions**



#### Helen CS | 595x595x56mm

Front panel (16mm) + Core (40mm) = 56mm









595mm



## **Fixing Systems**

Integrated Fixing Systems





## Performance



Helen CS + Absorber Core
Absorption Range: 500Hz to 5000Hz
Acoustic Class: C | (aw) = 0,75

Helen CS + Bass Trap Core Absorption Range: 100Hz to 125Hz

Helen CS + Diffuser Core

Scattering Range: 1000Hz to 8000Hz

## **Compatible Cores**



### **Diffuser Core** | 591x591x40mm





## Bass Trap Core | 591x591x40mm





### **Absorber Core** | 591x591x40mm





### **Frame Core** | 591x591x40mm