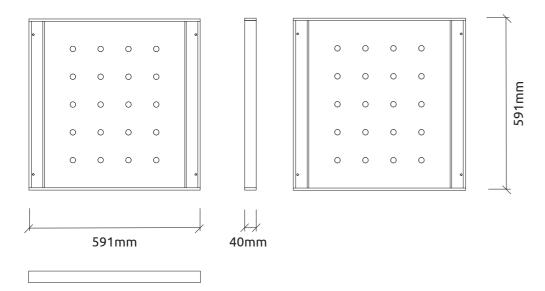

### **Absorber Core** | 591x591x40mm

#### Helen CS | 595x595x56mm

Front panel (16mm) + Core (40mm) = 56mm

595mm