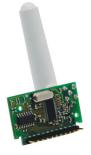

## PM1122WR WIRELESS RECEIVER FOR PM1222INT

The PM1122WR is the plug-in receiver antenna that is designed exclusively for RF-extension of the PM1122INT. It connects this 2-zone digital remote interface with the PM1122W, the wireless remote control that allows control of the source selection, microphone volume and music volume of a PM1122 pre-amplifier.

Dimensions : 39 mm (w) x 37 mm(d) x 52 mm (h)